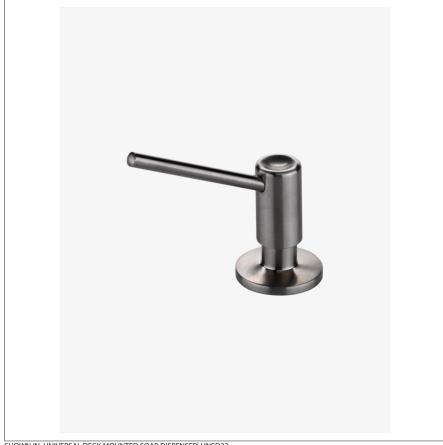

## WATERWORKS

UNIVERSAL UNSD23

Universal Deck Mounted Soap Dispenser

## **PRODUCT FEATURES**

Enhance everyday experiences with our universal soap pump, a great addition to any kitchen mixer

This item is stocked in a Chrome and Nickel finishes and additional made-to-order finish options are available in 12

weeks from purchase

A simple and clean design to fit a variety of kitchen and bathroom environments

UNIVERSAL UNSD23

Universal Deck Mounted Soap Dispenser