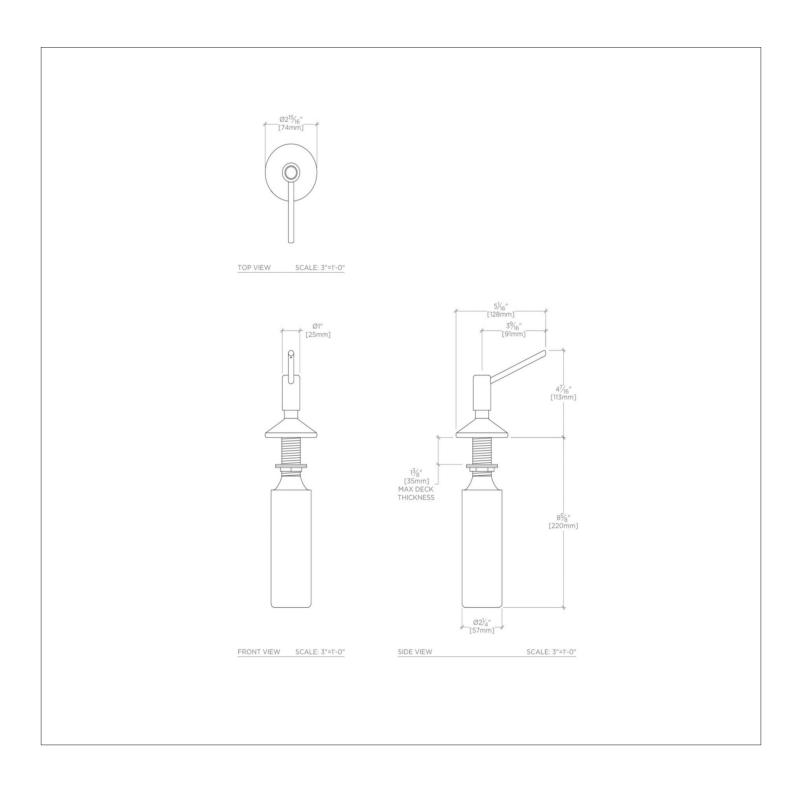

## **TECHNICAL DETAILS**

Fittings Hole Diameter: 1 3/8" Depth / Width: 5 1/16" Height: 4 7/16" Length: 2 15/16" Suggested Application: All Applications

SHOWN IN UNIVERSAL DECK MOUNTED SOAP DISPENSER UNSD23