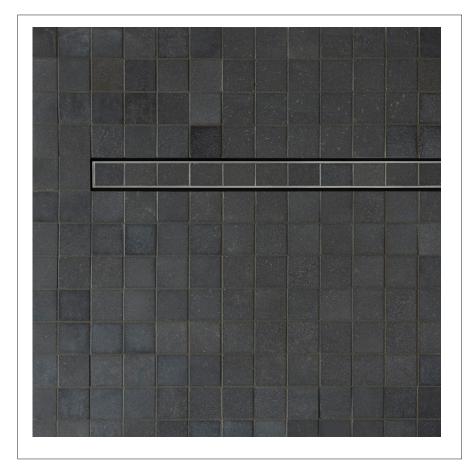

### UNIVERSAL UNSD28

Universal 28" Channel Shower Drain

#### **PRODUCT FEATURES**

Designed to Incorporate stone or tile to match shower floor Stainless steel construction will not rust Outlet flow rate of 14 gpm Includes new Waterworks Shower Drain 2" No Hub Body Available only in Polished Stainless Steel and Blackened Stainless Steel

# UNIVERSAL UNSD28

Universal 28" Channel Shower Drain