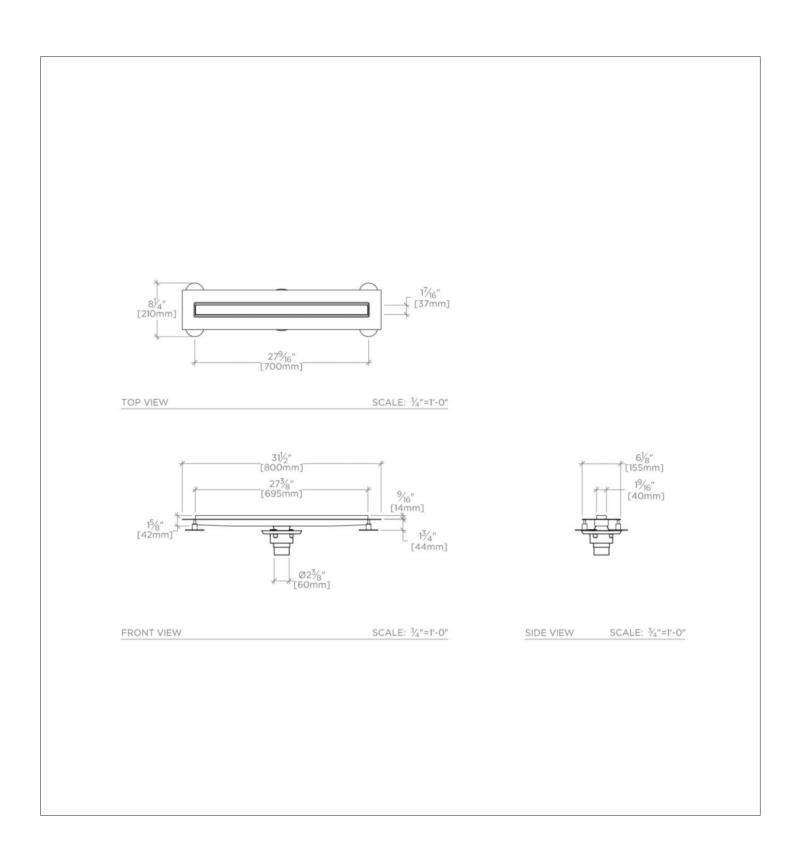

#### **TECHNICAL DETAILS**

Adjustable Levelers / Feet: N Adjustable Shelves: N Drain Style: Tile-In Channel Garbage Disposal: N Depth / Width: 8 1/4" Height: 3 1/4" Integrated Diverter: N Integrated Sensor Disk: N Integrated Spray: N Interior Finish of Trapway: N Length: 31 1/2" Outlet Connection Size: 2" Outlet Connection Type: No Hub Pivot: N Primary Material: Stainless Steel Sink Visibility: N Sound Proofing: N Spout Swivel: N Spray Included in Unit: N Stain Resistance: N Suggested Application: Bath

#### **PRODUCT FEATURES**

Designed to Incorporate stone or tile to match shower floor Stainless steel construction will not rust Outlet flow rate of 14 gpm Includes new Waterworks Shower Drain 2" No Hub Body Available only in Polished Stainless Steel and Blackened Stainless Steel