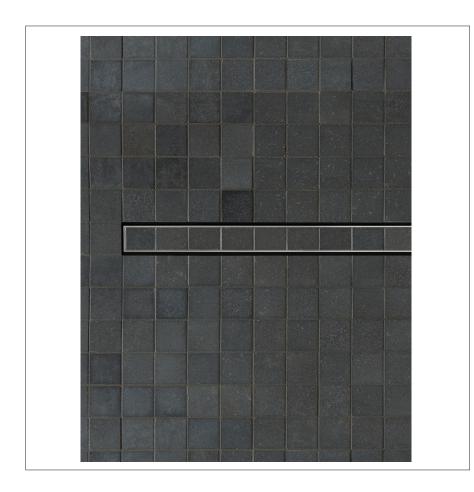

### UNIVERSAL

Universal 36" Channel Shower Drain

# UNSD36

#### **PRODUCT FEATURES**

Designed to Incorporate stone or tile to match shower floor Stainless steel construction will not rust Includes new Waterworks Shower Drain 2" No Hub Body Available only in Polished Stainless Steel and Blackened Stainless Steel