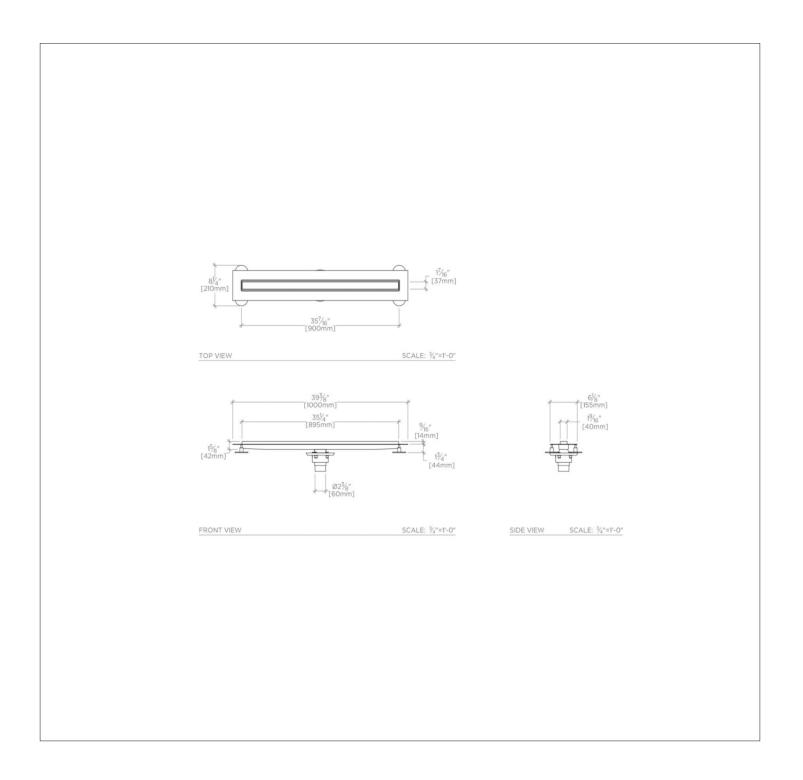

# UNIVERSAL

Universal 36" Channel Shower Drain

## UNSD36

#### **PRODUCT FEATURES**

Designed to Incorporate stone or tile to match shower floor Stainless steel construction will not rust Includes new Waterworks Shower Drain 2" No Hub Body Available only in Polished Stainless Steel and Blackened Stainless Steel