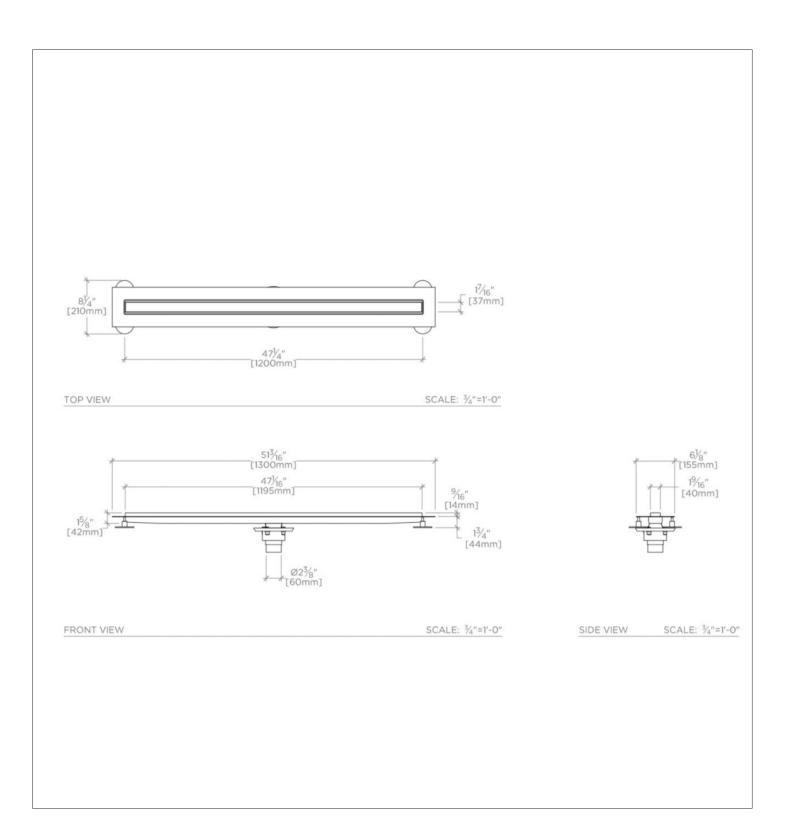

#### **TECHNICAL DETAILS**

UNSD48

Suggested Application: Bath

#### **PRODUCT FEATURES**

Designed to Incorporate stone or tile to match shower floor Stainless steel construction will not rust Outlet flow rate of 14 gpm Includes new Waterworks Shower Drain 2" No Hub Body Available only in Polished Stainless Steel and Blackened Stainless Steel

## UNSD48