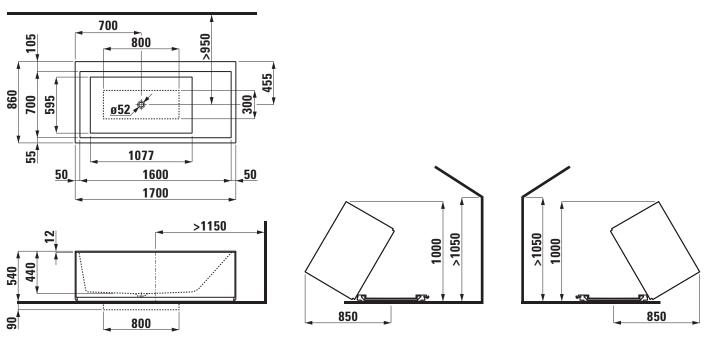

## TECHNICAL DATA

| Order no.     | 22433.2                                           |
|---------------|---------------------------------------------------|
| Certified to  | EN 14516, EN 12764, EN 60825-1                    |
| Dimensions    | 1700 x 860 mm                                     |
| Hight         | 530 mm + 10 mm space for air circulation          |
| Depth         | 440 mm                                            |
| Use capacity  | 250 litre (total: 320 litre)                      |
| Specification | Freestanding bathtub made of Sentec               |
|               | solid surface material, with not removable panels |
|               | With overflow slot at long side and tap bank      |
|               | at opposite side                                  |
|               | With pre-installed lifting system to move the     |
|               | bathtub aside in case of maintenance, with        |
|               | floor fixation                                    |
|               | With pre-installed overflow and siphon with       |
|               | click-clack function                              |
|               | With waste cover made of Sentec solid surface     |
|               | Charge 616 – without whirl system, with sensor    |
|               | control for illuminated overflow slot             |

## TECHNICAL DRAWINGS / S 1 : 40

LAUFEN