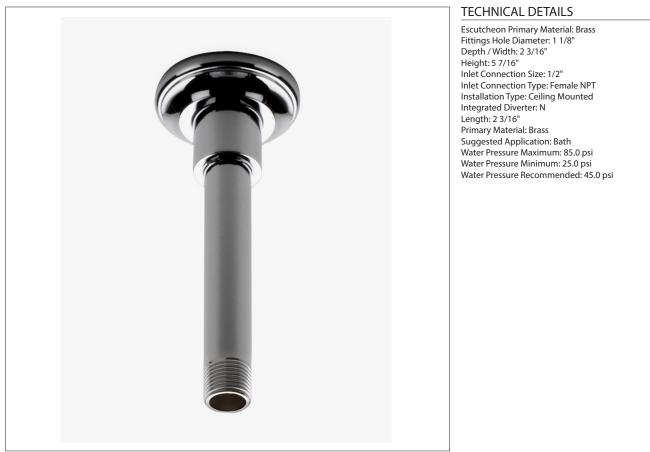

# UNSH36

SHOWN IN UNIVERSAL VERTICAL SHOWER ARM AND FLANGE UNSH36

# UNIVERSAL

Universal Vertical Shower Arm and Flange

# UNSH36