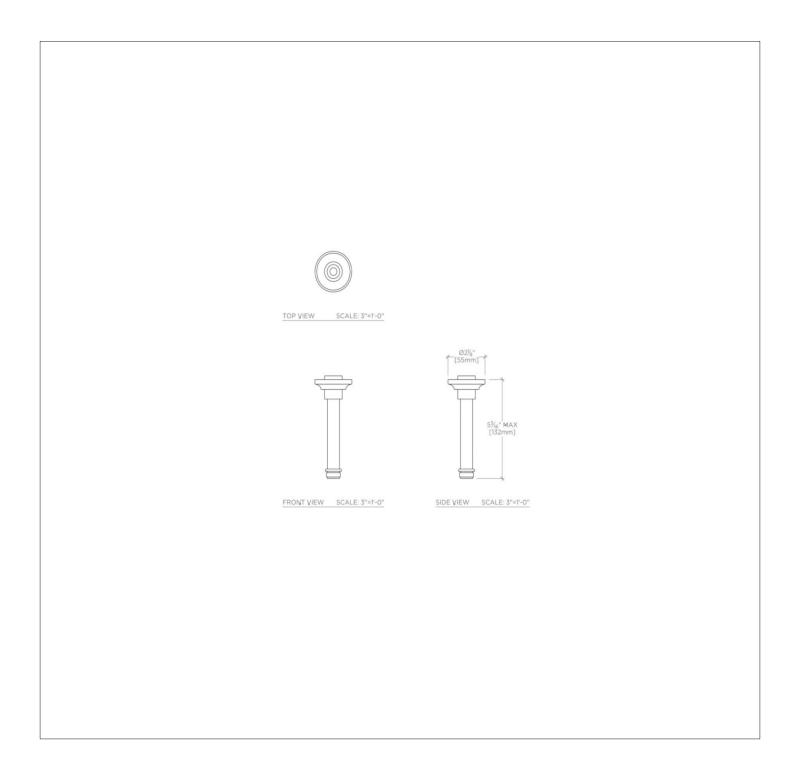

# UNSH36

SHOWN IN UNIVERSAL VERTICAL SHOWER ARM AND FLANGE UNSH36

# UNIVERSAL

Universal Vertical Shower Arm and Flange

# UNSH36