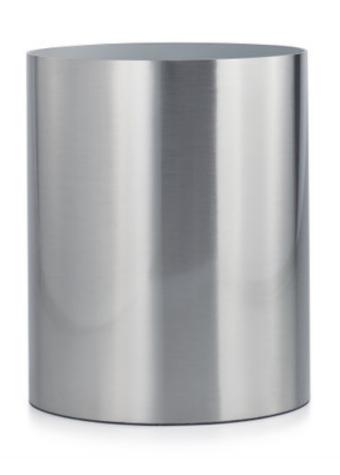

## SILVIO BRUSHED WASTE BASKET

These sleek, seamless pieces are crafted of solid brass and plated in nickel. The brushed finish coordinates beautifully with stainless steel. Each Italian-engineered cylindrical casing is created from a block of solid brass. It's a laborintensive process that produces smooth, seamless pieces with the unmistakable 'heft' of solid brass. The collection includes a wastebasket, tissue cover, soap dispenser, canister, brush holder, glass holder and soap dish. The glass holder includes a removable glass; the soap dispenser is offered with a wide choice of plated tops. Made In Italy

| MATERIAL                    | COLOR          | COUNTRY OF ORIGIN |         |
|-----------------------------|----------------|-------------------|---------|
| Plated Brass                | Brushed Nickel | Italy             |         |
| ITEM                        | NUMBER         | L X W X H (in)    | WT (Ib) |
| Silvio Brushed Waste Basket | 42350          | 8" x 8" x 9.5"    | 10 LB   |