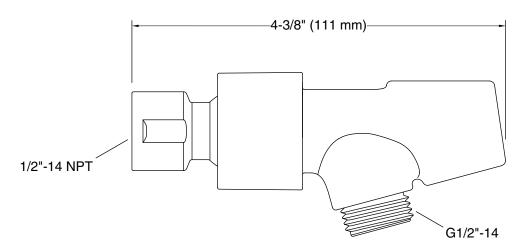

# **Technical Information**

All product dimensions are nominal.

Material: Metal