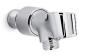

Awaken® Handshower Cradle K-98771

# **Awaken**®

Handshower Cradle K-98771

### **Features**

- Easily mounts on the end of your shower arm.
- Brass ball joint pivots to angle handshower.
- Fits most standard handshower hoses and handshowers.