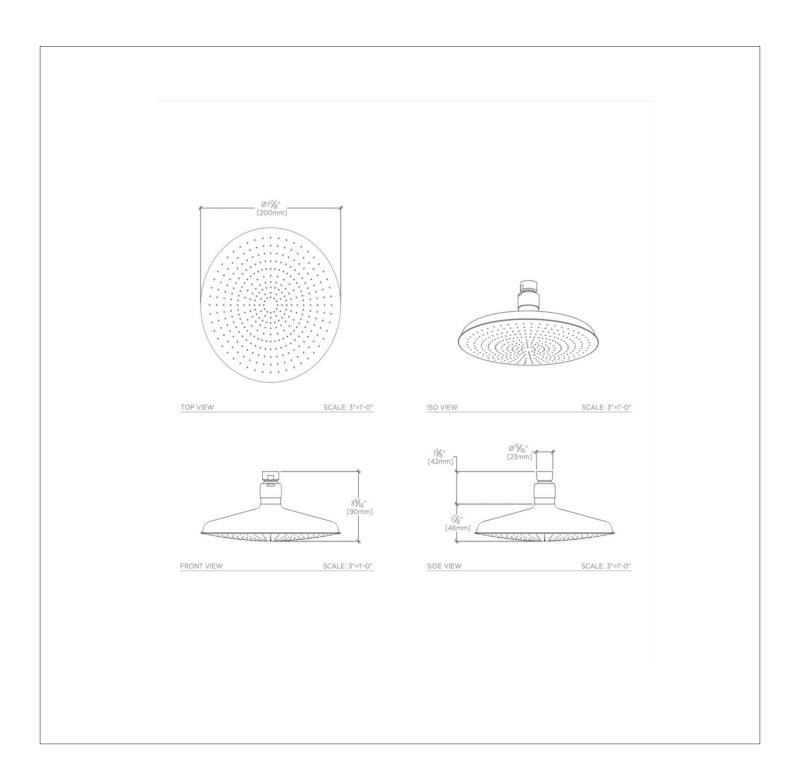

### **TECHNICAL DETAILS**

Adjustable versus Fixed Spray: Fixed Spray Diameter of Head: 7 7/8" Flow Restriction Options: 2.5, 2.0, 1.75, 1.5 Depth / Width: 7 7/8" Height: 3 9/16" Inlet Connection Size: 1/2" Inlet Connection Type: Female Straight Installation Type: Wall or ceiling mounted Integrated Diverter: N Length: 7 7/8" Pivot: Y Primary Material: Brass Suggested Application: Bath Water Pressure Maximum: 85.0 psi Water Pressure Minimum: 20.0 psi Water Pressure Recommended: 45.0 psi