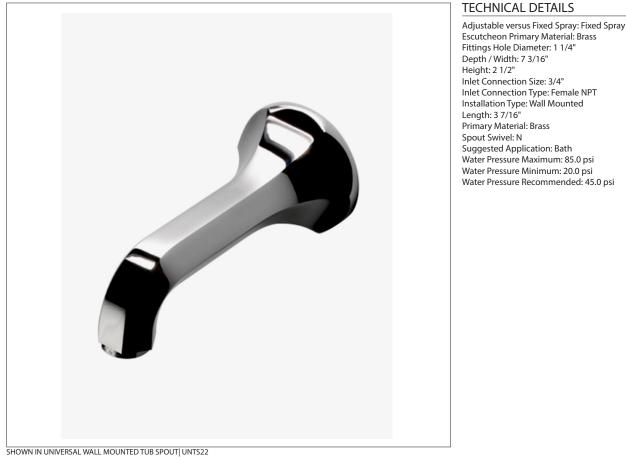

### **PRODUCT FEATURES**

Create a refined environment for your daily ritual by installing an exquisitely proportioned Universal tub spout A wall mounted tub spout works seamlessly with Waterworks' thermostatic or diverter shower systems

## UNIVERSAL Universal Wall Mounted Tub Spout