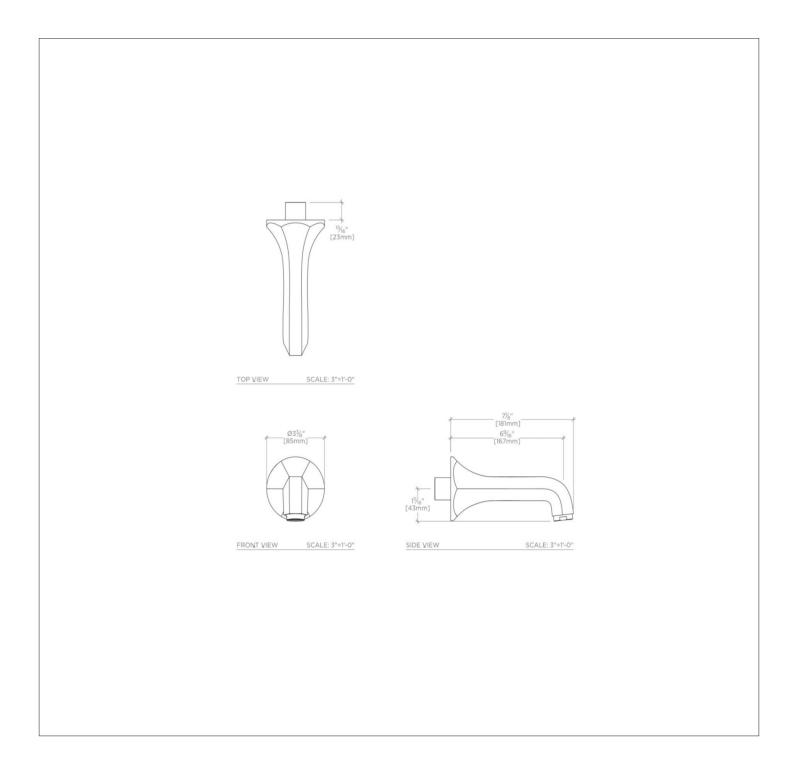

### **PRODUCT FEATURES**

Create a refined environment for your daily ritual by installing an exquisitely proportioned Universal tub spout A wall mounted tub spout works seamlessly with Waterworks' thermostatic or diverter shower systems

## UNIVERSAL Universal Wall Mounted Tub Spout