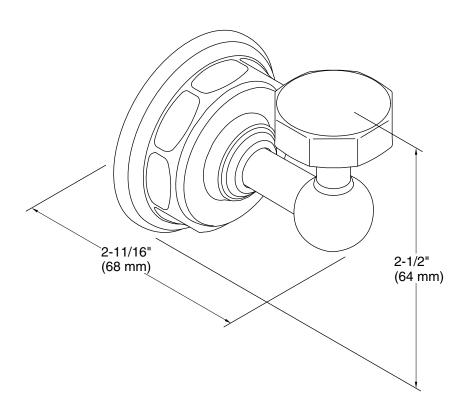

# **Technical Information**

All product dimensions are nominal.

Material: Brass, Zinc