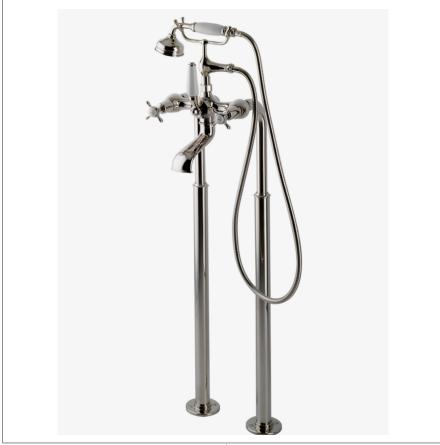

### UNIVERSAL UNUN32

Universal Pair of 3 3/4" x 5 1/2" x 35" Floor Unions

Primary Material: Brass Suggested Application: Bath

SHOWN IN UNIVERSAL PAIR OF 3 3/4" X 5 1/2" X 35" FLOOR UNIONS UNUN32

# UNIVERSAL UNUN32

Universal Pair of 3 3/4" x 5 1/2" x 35" Floor Unions