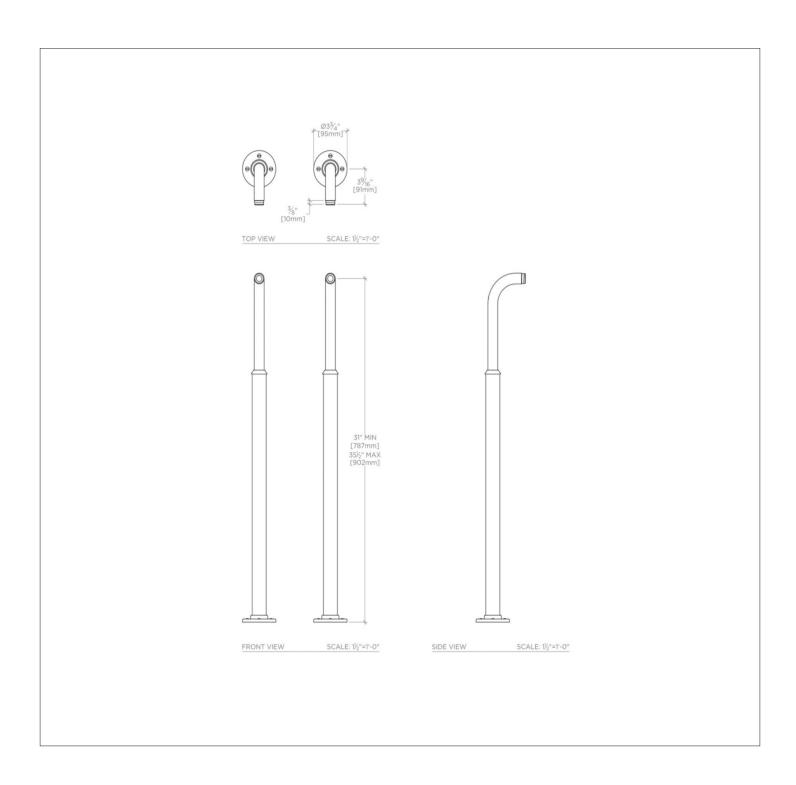

#### **TECHNICAL DETAILS**

Fittings Hole Diameter: 1 1/8" Depth / Width: 5 1/2" Height: 35" Inlet Connection Size: 3/4" Inlet Connection Type: Copper Sweat Length: 3 3/4"

Outlet Connection Size: 3/4"
Outlet Connection Type: Male Straight Thread

Primary Material: Brass Suggested Application: Bath

SHOWN IN UNIVERSAL PAIR OF 3 3/4" X 5 1/2" X 35" FLOOR UNIONS UNUN32