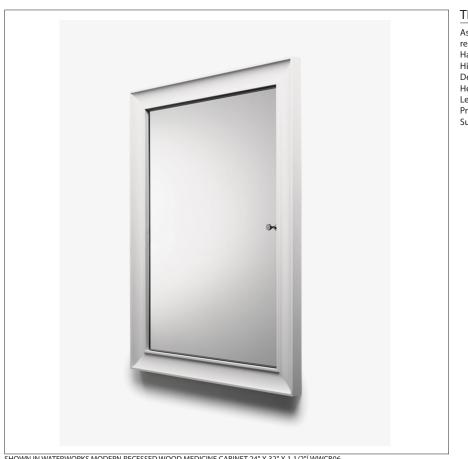

SHOWN IN WATERWORKS MODERN RECESSED WOOD MEDICINE CABINET 24" X 32" X 1 1/2" WWCB06

### **TECHNICAL DETAILS**

Assembly / Configuration: Shelves are easily removed and/or replaced if broken Hardware Primary Material: Brass Hinge Primary Material: Brass Depth / Width: 1 1/2" Height: 32" Length: 24" Primary Material: Wood Suggested Application: Bath

#### **PRODUCT FEATURES**

24" x 1 1/2" x 32" Made From Wood White Color