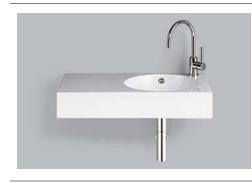

## A<sup>°</sup>form Technical data sheet

Washstands WT.MC800H.R Article number: 4232000000 Design partner: sieger design

### Text for invitation to tender

Washstand, rectangular, 800 x 455mm, round basin mould on the right, glazed inside and outside, white, height 160mm, with tap hole and overflow, including fixing set and overflow set Brand: Alape Model: WT.MC800H.R