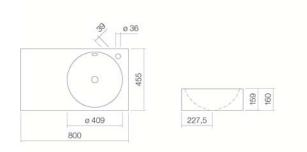

### Text for invitation to tender

Washstand, rectangular, 800 x 455mm, round basin mould on the right, glazed inside and outside, white, height 160mm, with tap hole and overflow, including fixing set and overflow set Brand: Alape Model: WT.MC800H.R