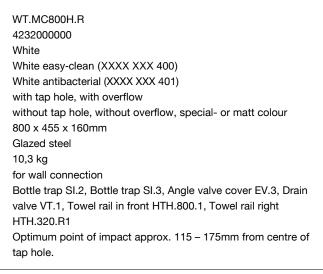

## A<sup>°</sup>form Technical data sheet

Washstands WT.MC800H.R Article number: 4232000000 Design partner: sieger design

### Features

Description Article number Standard colour Special surfaces

Construction Special versions Dimensions Material Net weight Installation Accessoires

#### Tap fitting information

Tap fittings with a vertical outlet and aerator provide the optimum flow of water onto the surface below (angle of impact:  $90^{\circ}$ ).

### Text for invitation to tender

Washstand, rectangular, 800 x 455mm, round basin mould on the right, glazed inside and outside, white, height 160mm, with tap hole and overflow, including fixing set and overflow set Brand: Alape Model: WT.MC800H.R