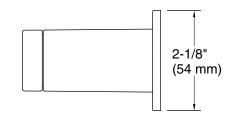

## **Technical Information**

All product dimensions are nominal. Installation Type: Wall-mount

Material: Zinc