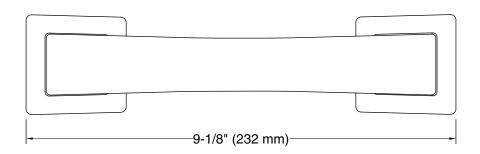

## **Technical Information**

All product dimensions are nominal. Installation Type: Wall-mount

Material: Zinc