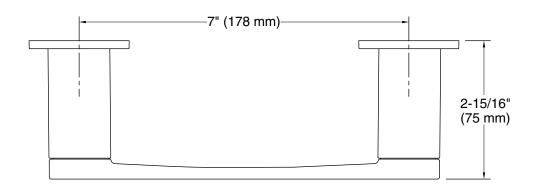

## **Technical Information**

All product dimensions are nominal. Installation Type: Wall-mount

Material: Zinc