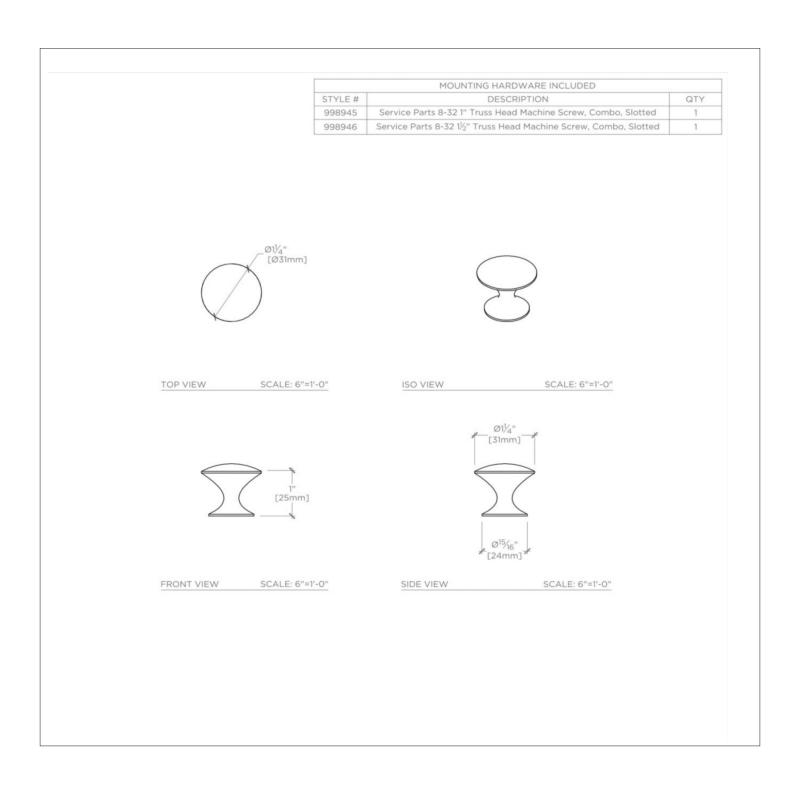

### PRODUCT FEATURES

1" x 1"

Made of Brass

Two Different Sizes

Chrome, Nickel, Matte Nickel Finishes

## PRODUCT (NOTES)

Small is 1", Medium is 1 1/4"