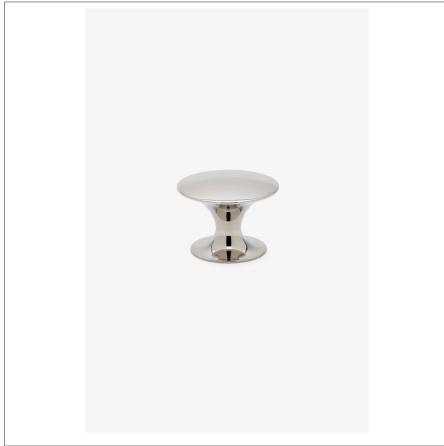

## WATERWORKS WWHW22

Waterworks 1 1/4" Martini Knob

### TECHNICAL DETAILS

Hardware Primary Material: Brass Hardware Shape: Knob Hinge Primary Material: Brass Primary Material: Brass Suggested Application: All Applications

SHOWN IN WATERWORKS 1 1/4" MARTINI KNOB| WWHW22

### PRODUCT FEATURES

1" x 1"

Made of Brass

Two Different Sizes

Chrome, Nickel, Matte Nickel Finishes