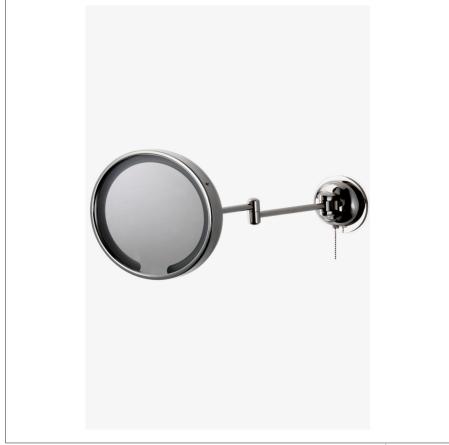

## WATERWORKS WWMR14

Waterworks Wall Mounted 9 3/16" dia. Magnifying and Illuminating LED Extension Mirror

### **PRODUCT FEATURES**

9 3/16"

5X Magnification

Extension Mirror

Illuminating

Pivots left-to-right and top-to-bottom

## PRODUCT (NOTES)

One sided mirror; 5x magnification