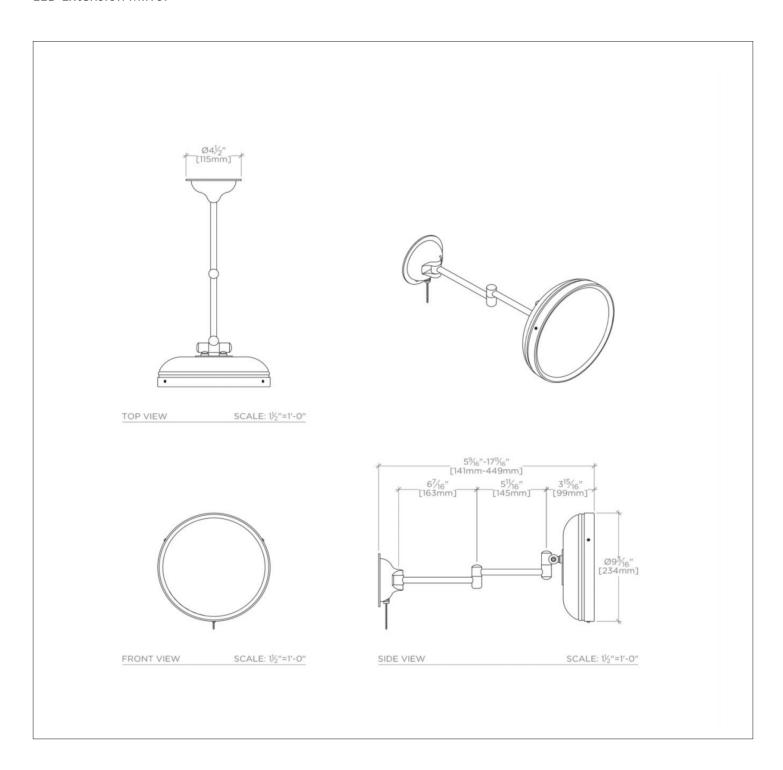

## WATERWORKS WWMR14

Waterworks Wall Mounted 9 3/16" dia. Magnifying and Illuminating LED Extension Mirror

## **TECHNICAL DETAILS**

Suggested Application: Bath

Electric Requirements: The power supply unit outputs 350mA, but resistors have been added to lower this to 300mA. The unit runs at 7W.

Bulb Type: 4000K, 85CRI Length: 9 3/16"

Primary Material: Brass

L SHOWN IN WATERWORKS WALL MOUNTED 9 3/16" DIA. MAGNIFYING AND ILLUMINATING LED EXTENSION MIRROR|

### **PRODUCT FEATURES**

9 3/16"

5X Magnification

Extension Mirror

Illuminating

Pivots left-to-right and top-to-bottom