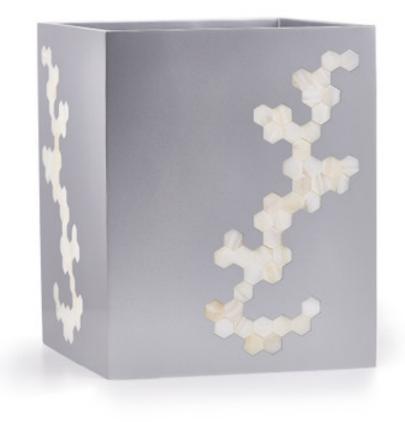

## HEX SILVER WASTE BASKET

From designer Justin Van Breda, sleek metallic cubes splashed with shimmering white shell. Each piece is cast in solid resin and finished in lustrous silver enamel. The hex-cut shell is inlaid by hand, creating subtle effects that change with the light. Made in the Philippines.