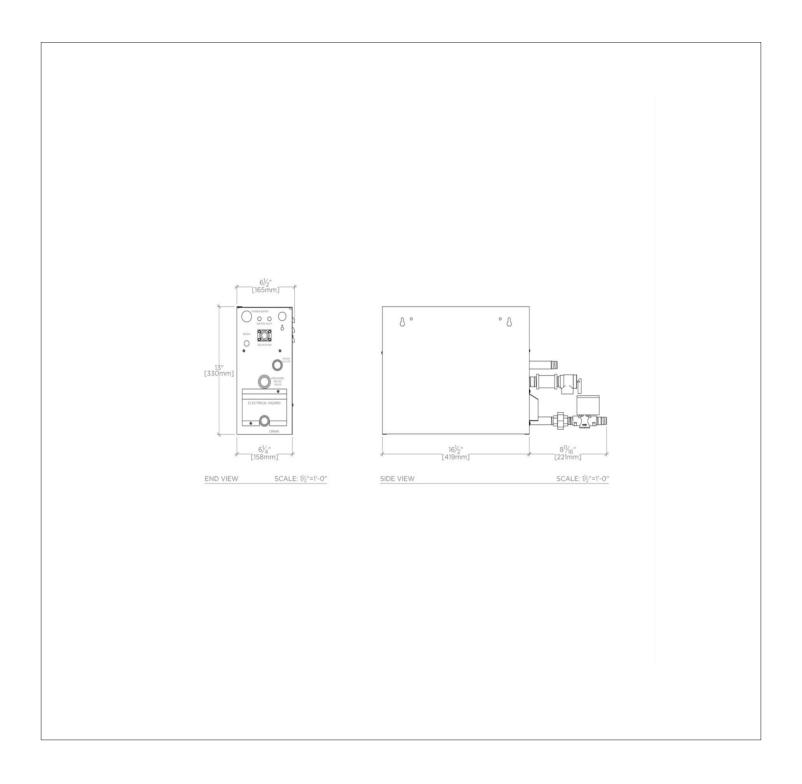

### TECHNICAL DETAILS

Copper Supply Wire Recommended Minimum: 6.0 gauge Current Draw At 208V: 36.1 ampere Depth / Width: 16 1/2" Height: 13" Inlet Connection Size: 3/8" Inlet Connection Type: Compression Length: 6 1/4" Outlet Connection Size: 1/2" Outlet Connection Type: Steam Line Phase: 1 Suggested Application: Bath Voltage: 240V max