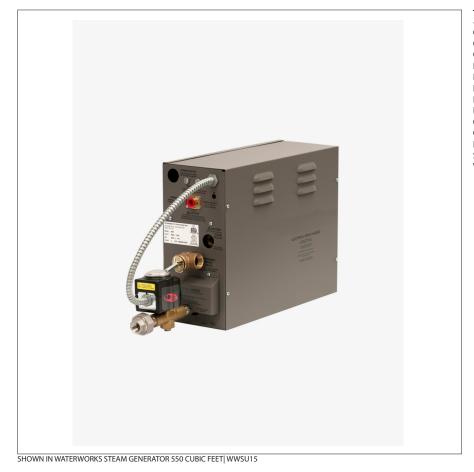

#### **PRODUCT FEATURES**

Our steam units bring the relaxation and comfort of a spa to your own personal bathroom experience. Brass material used for all trim and valve component parts.

# WATERWORKS

Waterworks Steam Generator 375 cubic feet

## WWSU11