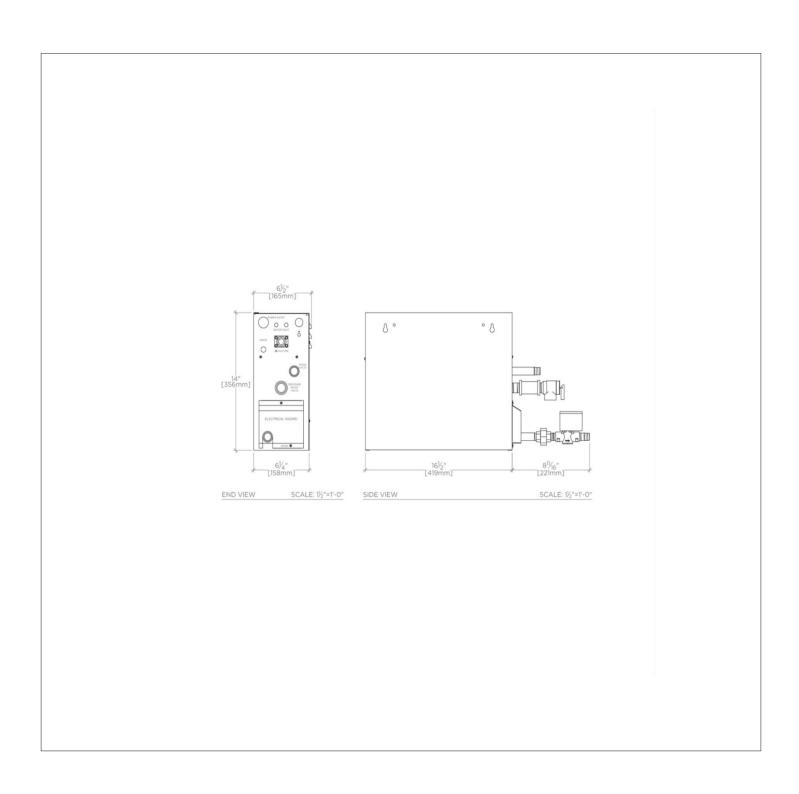

### **TECHNICAL DETAILS**

Suggested Application: Bath Voltage: 240V max

Copper Supply Wire Recommended Minimum: 6.0 gauge Current Draw At 208V: 54.2 ampere Current Draw At 240V: 62.1 ampere Depth / Width: 16 1/2" Height: 13" Inlet Connection Size: 3/8" Inlet Connection Type: Compression Length: 6 1/4" Outlet Connection Size: 1/2" Outlet Connection Type: Steam Line

SHOWN IN WATERWORKS STEAM GENERATOR 550 CUBIC FEET| WWSU15