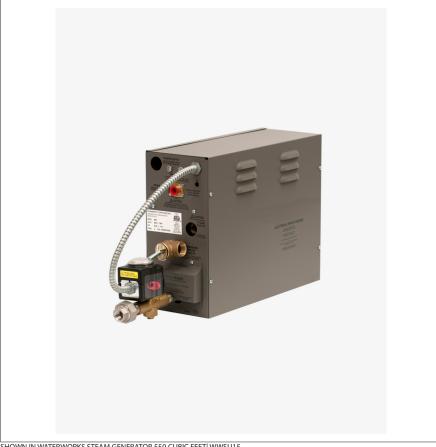

#### WWSU15 **WATERWORKS**

Waterworks Steam Generator 550 cubic feet

SHOWN IN WATERWORKS STEAM GENERATOR 550 CUBIC FEET| WWSU15

# WATERWORKS WWSU15

Waterworks Steam Generator 550 cubic feet