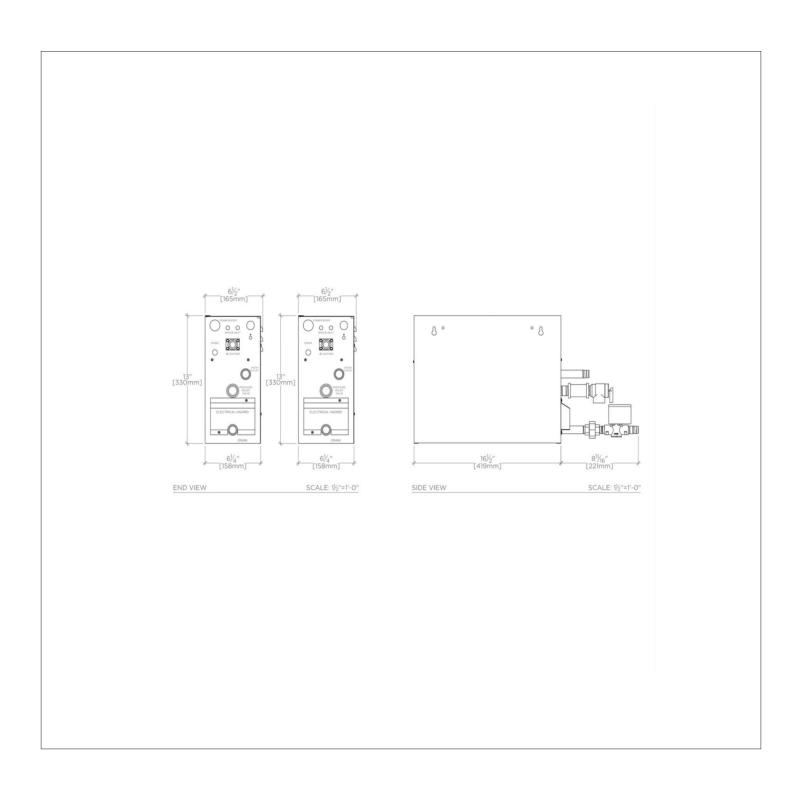

#### **TECHNICAL DETAILS**

Copper Supply Wire Recommended Minimum: 6.0 gauge Current Draw At 208V: 61.4 ampere Current Draw At 240V: 70.5 ampere Depth / Width: 16 1/2" Height: 13" Inlet Connection Size: 3/8" Inlet Connection Type: Compression Length: 6 1/4"

Outlet Connection Size: 1/2" Outlet Connection Type: Steam Line

Suggested Application: Bath Voltage: 240V max

SHOWN IN WATERWORKS STEAM GENERATOR 925 CUBIC FEET | WWSU21