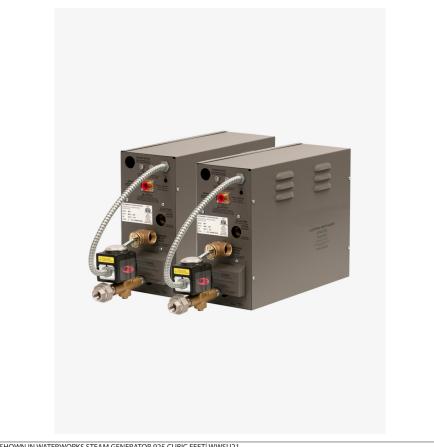

#### WWSU18 **WATERWORKS**

Waterworks Steam Generator 750 cubic feet

### **PRODUCT FEATURES**

Our steam units bring the relaxation and comfort of a spa to your own personal bathroom experience. Brass material used for all trim and valve component parts.