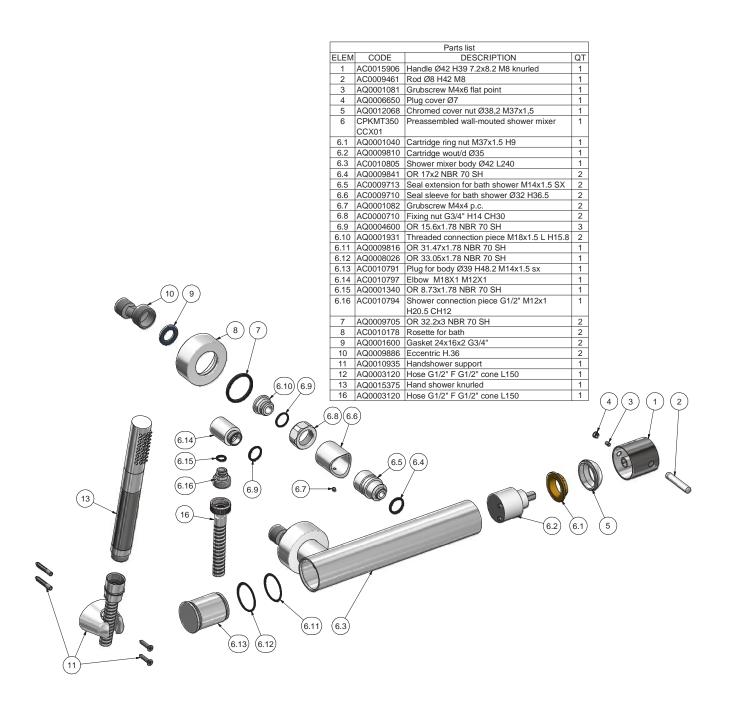

### ID350

Description

Wall mounted shower mixer

| Cartridge<br>Ø35 ceramic cartridge          | Threaded fitting G1/2" male |                                                                    |                   |  |
|---------------------------------------------|-----------------------------|--------------------------------------------------------------------|-------------------|--|
| Aerator                                     | Flow Rate (+/-10%)          |                                                                    |                   |  |
|                                             | 1 BAR<br>12.5 l\min         | 2 BAR<br>17.5 l\min                                                | 3 BAR<br>21 I\min |  |
| Production                                  | Material                    |                                                                    |                   |  |
| Main body is a machined from a solid pieces |                             | BRASS<br>According to CuZn39Pb3 (CW614N)<br>Max Lead content: 2.5% |                   |  |