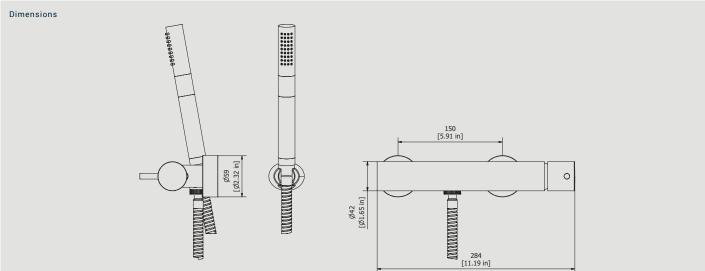

### ID350

Description

Wall mounted shower mixer

| Cartridge<br>Ø35 ceramic cartridge          | Threaded fitting G1/2" male |                                                                    |                   |  |
|---------------------------------------------|-----------------------------|--------------------------------------------------------------------|-------------------|--|
| Aerator                                     | Flow Rate (+/-10%)          |                                                                    |                   |  |
|                                             | 1 BAR<br>12.5 l\min         | 2 BAR<br>17.5 l\min                                                | 3 BAR<br>21 I\min |  |
| Production                                  | Material                    |                                                                    |                   |  |
| Main body is a machined from a solid pieces |                             | BRASS<br>According to CuZn39Pb3 (CW614N)<br>Max Lead content: 2.5% |                   |  |