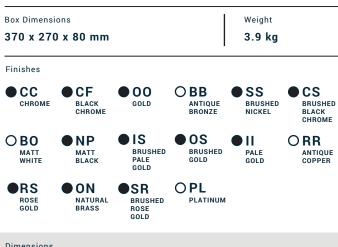

### ID350

Description

Wall mounted shower mixer

| Cartridge<br>Ø35 ceramic cartridge          | Threaded fitting G1/2" male |                                                                    |                   |  |
|---------------------------------------------|-----------------------------|--------------------------------------------------------------------|-------------------|--|
| Aerator                                     | Flow Rate (+/-10%)          |                                                                    |                   |  |
|                                             | 1 BAR<br>12.5 l\min         | 2 BAR<br>17.5 l\min                                                | 3 BAR<br>21 I\min |  |
| Production                                  | Material                    |                                                                    |                   |  |
| Main body is a machined from a solid pieces |                             | BRASS<br>According to CuZn39Pb3 (CW614N)<br>Max Lead content: 2.5% |                   |  |