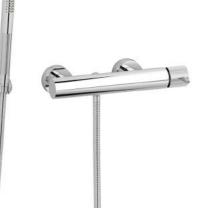

### ID350

Description

Wall mounted shower mixer

| Cartridge<br>Ø35 ceramic cartridge          | Threaded fitting G1/2" male |                                                                    |                   |  |
|---------------------------------------------|-----------------------------|--------------------------------------------------------------------|-------------------|--|
| Aerator                                     | Flow Rate (+/-10%)          |                                                                    |                   |  |
|                                             | 1 BAR<br>12.5 l\min         | 2 BAR<br>17.5 l\min                                                | 3 BAR<br>21 I\min |  |
| Production                                  | Material                    |                                                                    |                   |  |
| Main body is a machined from a solid pieces |                             | BRASS<br>According to CuZn39Pb3 (CW614N)<br>Max Lead content: 2.5% |                   |  |