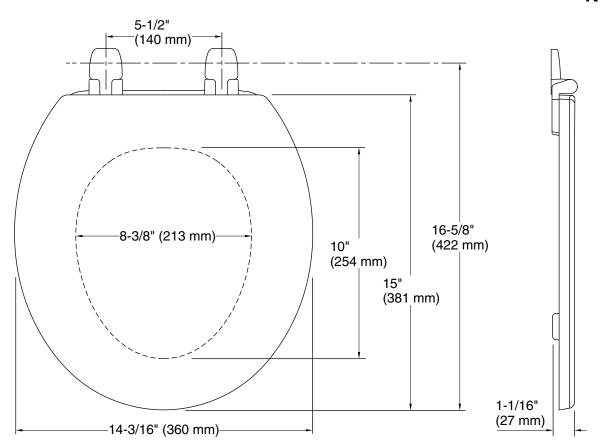

## **Technical Information**

All product dimensions are nominal.

Seat shape type: Round-front

Seat front type: Closed-front

Seat-mounting holes: 5-1/2" (140 mm)