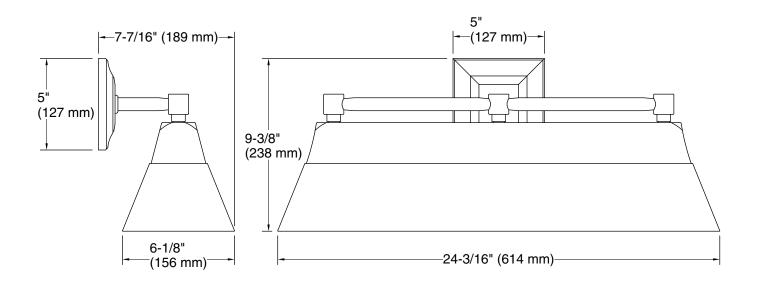

# **Technical Information**

All product dimensions are nominal.

Installation Type: Wall-mount

Material: Brass

Number of Lights: 1

Lighting Type: Integrated LED

Number of Shades: 1

Shade Type: Glass - frosted