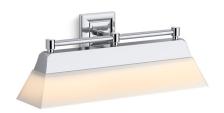

# Memoirs® 24" LED sconce K-23690-LED

#### **Features**

- A perfect compliment to our Memoirs suite of products.
- Frosted glass shades that perfectly diffuse the light, reducing glare in the bathroom.
- Integrated LED.
- Suitable for damp locations, per UL 1598.

# **Technical Information**

All product dimensions are nominal.

Installation Type: Wall-mount

Material: Brass

Number of Lights: 1

Lighting Type: Integrated LED

Number of Shades: 1

Shade Type: Glass - frosted