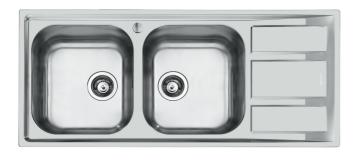

# Sink FM - 1972 06x

Sinks

Code: 1972 06x

Code: 1972 961 DX (Sink on the right) Code: 1972 962 SX (Sink on the left)

#### **DETAILS**

| Finish                 | Foster brushed                                                  |
|------------------------|-----------------------------------------------------------------|
| Material               | AISI 304 stainless steel                                        |
| Texture                | Foster brushed                                                  |
| Base                   | 80-90 cm                                                        |
| Edge/Installation Type | Standard (8 mm Edge)                                            |
| Dimensions             | 1160x500 mm                                                     |
| Standard fittings      | Fixing hooks, gasket, drain, overflow and siphon, boxed packing |
| Mixer holes            | 1 standard hole - 2nd hole on request                           |
| Built-in hole          | 1140x480 mm                                                     |
|                        |                                                                 |

| Drainer                   | Yes                                                                                                                                                                                                                                                    |
|---------------------------|--------------------------------------------------------------------------------------------------------------------------------------------------------------------------------------------------------------------------------------------------------|
| Width                     | 116 cm                                                                                                                                                                                                                                                 |
| Bowl dimension            | 362,5x400mm                                                                                                                                                                                                                                            |
| Number of bowls           | 2 bowls                                                                                                                                                                                                                                                |
| Waste fitting             | 3,5" drain                                                                                                                                                                                                                                             |
| FEATURES                  |                                                                                                                                                                                                                                                        |
| 2nd / 3rd hole availaible | The sink can be customized with the execution on request of additional holes, usable for double-hole mixers, for remote controlled drains or for the installation of soap dispensers. The positions are marked on the drawings with dotted line holes. |
| Added value               | Foster uses steel thicknesses higher than those used on average by other manufacturers. This is how, thanks to our long experience, we know how to make sinks of superior quality and with a better resistance to aging.                               |
| Basket 3,5" waste fitting | The drain is equipped with a large 3.5" drain, with the practical basket cap that prevents the discharge of solid parts. The 3.5 "drain allows the use of the Foster waste-disposer, compatible with all models.                                       |
| Sliding brackets          |                                                                                                                                                                                                                                                        |