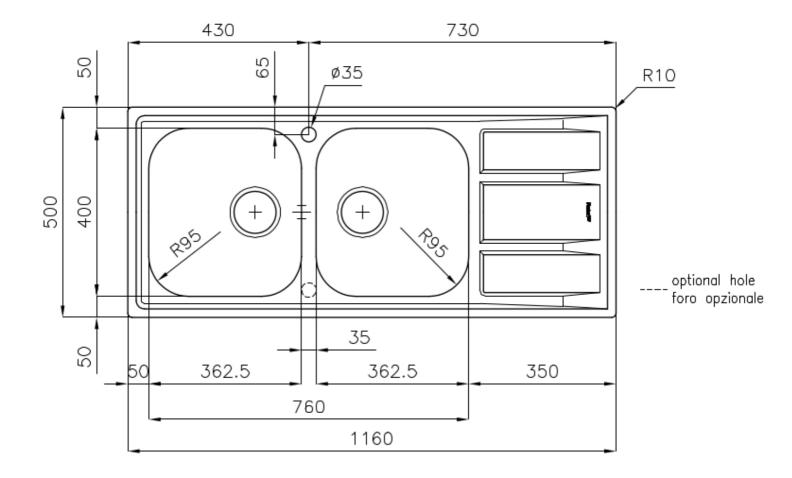

#### **DETAILS**

| Finish                 | Foster brushed                                                  |
|------------------------|-----------------------------------------------------------------|
| Material               | AISI 304 stainless steel                                        |
| Texture                | Foster brushed                                                  |
| Base                   | 80-90 cm                                                        |
| Edge/Installation Type | Standard (8 mm Edge)                                            |
| Dimensions             | 1160x500 mm                                                     |
| Standard fittings      | Fixing hooks, gasket, drain, overflow and siphon, boxed packing |
| Mixer holes            | 1 standard hole - 2nd hole on request                           |
| Built-in hole          | 1140x480 mm                                                     |
|                        |                                                                 |

| Drainer                   | Yes                                                                                                                                                                                                                                                    |
|---------------------------|--------------------------------------------------------------------------------------------------------------------------------------------------------------------------------------------------------------------------------------------------------|
| Width                     | 116 cm                                                                                                                                                                                                                                                 |
| Bowl dimension            | 362,5x400mm                                                                                                                                                                                                                                            |
| Number of bowls           | 2 bowls                                                                                                                                                                                                                                                |
| Waste fitting             | 3,5" drain                                                                                                                                                                                                                                             |
| FEATURES                  |                                                                                                                                                                                                                                                        |
| 2nd / 3rd hole availaible | The sink can be customized with the execution on request of additional holes, usable for double-hole mixers, for remote controlled drains or for the installation of soap dispensers. The positions are marked on the drawings with dotted line holes. |
| Added value               | Foster uses steel thicknesses higher than those used on average by other manufacturers. This is how, thanks to our long experience, we know how to make sinks of superior quality and with a better resistance to aging.                               |
| Basket 3,5" waste fitting | The drain is equipped with a large 3.5" drain, with the practical basket cap that prevents the discharge of solid parts. The 3.5 "drain allows the use of the Foster waste-disposer, compatible with all models.                                       |
| Sliding brackets          |                                                                                                                                                                                                                                                        |