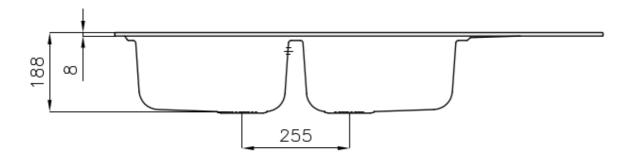

#### **DETAILS**

| Finish                 | Foster brushed                                                  |
|------------------------|-----------------------------------------------------------------|
| Material               | AISI 304 stainless steel                                        |
| Texture                | Foster brushed                                                  |
| Base                   | 80-90 cm                                                        |
| Edge/Installation Type | Standard (8 mm Edge)                                            |
| Dimensions             | 1160x500 mm                                                     |
| Standard fittings      | Fixing hooks, gasket, drain, overflow and siphon, boxed packing |
| Mixer holes            | 1 standard hole - 2nd hole on request                           |
| Built-in hole          | 1140x480 mm                                                     |
|                        |                                                                 |

| Drainer                   | Yes                                                                                                                                                                                                                                                    |
|---------------------------|--------------------------------------------------------------------------------------------------------------------------------------------------------------------------------------------------------------------------------------------------------|
| Width                     | 116 cm                                                                                                                                                                                                                                                 |
| Bowl dimension            | 362,5x400mm                                                                                                                                                                                                                                            |
| Number of bowls           | 2 bowls                                                                                                                                                                                                                                                |
| Waste fitting             | 3,5" drain                                                                                                                                                                                                                                             |
| FEATURES                  |                                                                                                                                                                                                                                                        |
| 2nd / 3rd hole availaible | The sink can be customized with the execution on request of additional holes, usable for double-hole mixers, for remote controlled drains or for the installation of soap dispensers. The positions are marked on the drawings with dotted line holes. |
| Added value               | Foster uses steel thicknesses higher than those used on average by other manufacturers. This is how, thanks to our long experience, we know how to make sinks of superior quality and with a better resistance to aging.                               |
| Basket 3,5" waste fitting | The drain is equipped with a large 3.5" drain, with the practical basket cap that prevents the discharge of solid parts. The 3.5 "drain allows the use of the Foster waste-disposer, compatible with all models.                                       |
| Sliding brackets          |                                                                                                                                                                                                                                                        |