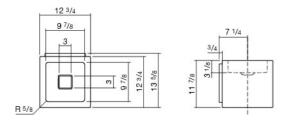

## Features

| Description      | WT.QS325X                                                       |
|------------------|-----------------------------------------------------------------|
| Article number   | 4271000000                                                      |
| Standard colour  | white                                                           |
| Construction     | without overflow, without lotion dispenser, without faucet hole |
| Special versions | easy-care surface, antibacterial surface, more colors           |
| Dimension        | 12 ¾" x 12 ¾"                                                   |
| Material         | glazed steel, glazed inside and outside                         |
| Net weight       | 16.74 lbs                                                       |
| Installation     | for wall connection                                             |
| Accessoires      |                                                                 |

## Text for invitation to tender

Washstand, rectangular 12 3/4 x 12 3/4 x 11 7/8", glazed inside and outside, white, basin mould centred, without faucet hole, without overflow, including fixing set and white drain valve Brand: Alape Modell: WT.QS325X