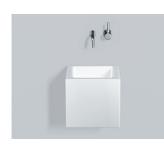

## Text for invitation to tender

Washstand, rectangular 12 3/4 x 12 3/4 x 11 7/8", glazed inside and outside, white, basin mould centred, without faucet hole, without overflow, including fixing set and white drain valve Brand: Alape Modell: WT.QS325X