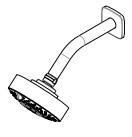

# Pressure Balance Tub and Shower Set

# **TECHNICAL DETAILS**

ADA Compliance: Yes Access Hole Diameter: 5" Handle Turn Angle: 115° Spout Reach: 8"

Type of Connection: Female 1/2" NPT Connection

Tub Spout: Full Flow

Installation Type: Wall Mounted

Primary Material: Brass

Valve Material: Ceramic

Shower Flow Restriction: 1.8 GPM Spout Flow Restriction: Full Flow Water Pressure Maximum: 85 PSI Water Pressure Minimum: 20 PSI

Water Pressure Recommended: 60 PSI

#### **PRODUCT FEATURES**

- Style: Contemporary
- Collection: Radi
- Temperature Controlled By Pressure Balance
- Blade Handle

2" [50.8]