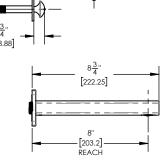

# **TECHNICAL DETAILS**

ADA Compliance: Yes Access Hole Diameter: 5" Handle Turn Angle: 115° Spout Reach: 8"

Type of Connection: Female 1/2" NPT Connection

Tub Spout: Full Flow

Installation Type: Wall Mounted