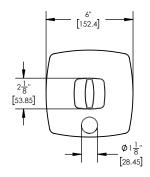

# **TECHNICAL DETAILS**

ADA Compliance: Yes Access Hole Diameter: 5" Handle Turn Angle: 115° Spout Reach: 8"

Type of Connection: Female 1/2" NPT Connection

Tub Spout: Full Flow

Installation Type: Wall Mounted

#### **PRODUCT FEATURES**

- Style: Contemporary
- Collection: Radi
- Temperature Controlled By Pressure Balance
- Blade Handle

2" [50.8]