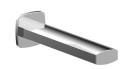

# **TECHNICAL DETAILS**

ADA Compliance: Yes Access Hole Diameter: 5" Handle Turn Angle: 115° Spout Reach: 8"

Type of Connection: Female 1/2" NPT Connection

Tub Spout: Full Flow

Installation Type: Wall Mounted

#### **PRODUCT FEATURES**

- Style: Contemporary
- Collection: Radi
- Temperature Controlled By Pressure Balance
- Blade Handle

2" [50.8]