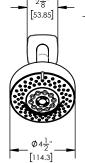

Primary Material: Brass

Valve Material: Ceramic

Shower Flow Restriction: 1.8 GPM Spout Flow Restriction: Full Flow Water Pressure Maximum: 85 PSI Water Pressure Minimum: 20 PSI

Water Pressure Recommended: 60 PSI