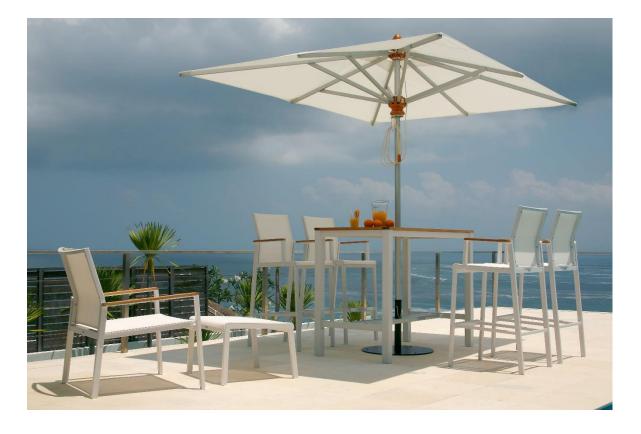

## **Aluminium Furniture**

Aluminium is a strong yet light material that does not corrode or rust making it ideal for outdoor furniture and benefits from being easy to move in use.

Our aluminium furniture is pre-washed, etch primed and electrostatically powder coated for an optimum, even cover before being baked in an oven to fix the finish. This process prevents oxidation and gives an attractive, hard wearing surface and the possibility to offer varied colour themes.