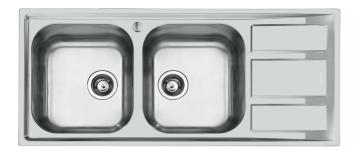

## Sink FM - 1972 46x

Sinks

Code: 1972 46x

Code: 1972 961 DX (Sink on the right) Code: 1972 962 SX (Sink on the left)

#### **DETAILS**

| Finish                 | Foster brushed                                                  |
|------------------------|-----------------------------------------------------------------|
| Material               | AISI 304 stainless steel                                        |
| Texture                | Microfoster                                                     |
| Base                   | 80-90 cm                                                        |
| Edge/Installation Type | Standard (8 mm Edge)                                            |
| Dimensions             | 1160x500 mm                                                     |
| Standard fittings      | Fixing hooks, gasket, drain, overflow and siphon, boxed packing |
| Mixer holes            | 1 standard hole - 2nd hole on request                           |
| Built-in hole          | 1140x480 mm                                                     |
|                        |                                                                 |

| Drainer                   | Yes                                                                                                                                                                                                                                                    |
|---------------------------|--------------------------------------------------------------------------------------------------------------------------------------------------------------------------------------------------------------------------------------------------------|
| Width                     | 116 cm                                                                                                                                                                                                                                                 |
| Bowl dimension            | 362,5x400mm                                                                                                                                                                                                                                            |
| Number of bowls           | 2 bowls                                                                                                                                                                                                                                                |
| Waste fitting             | 3,5" drain                                                                                                                                                                                                                                             |
| FEATURES                  |                                                                                                                                                                                                                                                        |
| 2nd / 3rd hole availaible | The sink can be customized with the execution on request of additional holes, usable for double-hole mixers, for remote controlled drains or for the installation of soap dispensers. The positions are marked on the drawings with dotted line holes. |
| Added value               | Foster uses steel thicknesses higher than those used on average by other manufacturers. This is how, thanks to our long experience, we know how to make sinks of superior quality and with a better resistance to aging.                               |
| Basket 3,5" waste fitting | The drain is equipped with a large 3.5" drain, with the practical basket cap that prevents the discharge of solid parts. The 3.5 "drain allows the use of the Foster waste-disposer, compatible with all models.                                       |
| Sliding brackets          |                                                                                                                                                                                                                                                        |