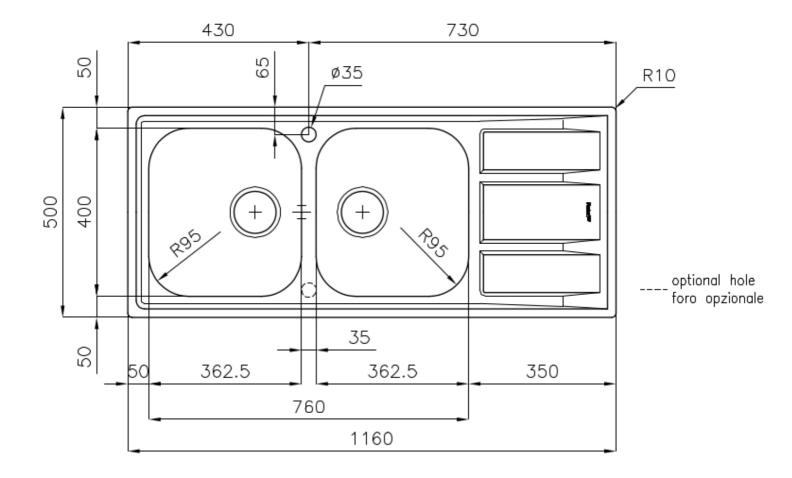

#### **DETAILS**

| Finish                 | Foster brushed                                                  |
|------------------------|-----------------------------------------------------------------|
| Material               | AISI 304 stainless steel                                        |
| Texture                | Microfoster                                                     |
| Base                   | 80-90 cm                                                        |
| Edge/Installation Type | Standard (8 mm Edge)                                            |
| Dimensions             | 1160x500 mm                                                     |
| Standard fittings      | Fixing hooks, gasket, drain, overflow and siphon, boxed packing |
| Mixer holes            | 1 standard hole - 2nd hole on request                           |
| Built-in hole          | 1140x480 mm                                                     |
|                        |                                                                 |

| Drainer                   | Yes                                                                                                                                                                                                                                                    |
|---------------------------|--------------------------------------------------------------------------------------------------------------------------------------------------------------------------------------------------------------------------------------------------------|
| Width                     | 116 cm                                                                                                                                                                                                                                                 |
| Bowl dimension            | 362,5x400mm                                                                                                                                                                                                                                            |
| Number of bowls           | 2 bowls                                                                                                                                                                                                                                                |
| Waste fitting             | 3,5" drain                                                                                                                                                                                                                                             |
| FEATURES                  |                                                                                                                                                                                                                                                        |
| 2nd / 3rd hole availaible | The sink can be customized with the execution on request of additional holes, usable for double-hole mixers, for remote controlled drains or for the installation of soap dispensers. The positions are marked on the drawings with dotted line holes. |
| Added value               | Foster uses steel thicknesses higher than those used on average by other manufacturers. This is how, thanks to our long experience, we know how to make sinks of superior quality and with a better resistance to aging.                               |
| Basket 3,5" waste fitting | The drain is equipped with a large 3.5" drain, with the practical basket cap that prevents the discharge of solid parts. The 3.5 "drain allows the use of the Foster waste-disposer, compatible with all models.                                       |
| Sliding brackets          |                                                                                                                                                                                                                                                        |