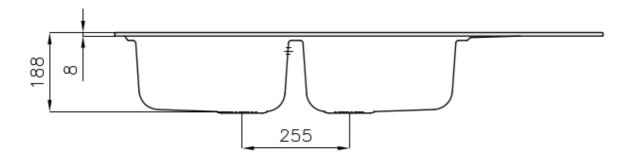

#### **DETAILS**

| Finish                 | Foster brushed                                                  |
|------------------------|-----------------------------------------------------------------|
| Material               | AISI 304 stainless steel                                        |
| Texture                | Microfoster                                                     |
| Base                   | 80-90 cm                                                        |
| Edge/Installation Type | Standard (8 mm Edge)                                            |
| Dimensions             | 1160x500 mm                                                     |
| Standard fittings      | Fixing hooks, gasket, drain, overflow and siphon, boxed packing |
| Mixer holes            | 1 standard hole - 2nd hole on request                           |
| Built-in hole          | 1140x480 mm                                                     |
|                        |                                                                 |

| Drainer                   | Yes                                                                                                                                                                                                                                                    |
|---------------------------|--------------------------------------------------------------------------------------------------------------------------------------------------------------------------------------------------------------------------------------------------------|
| Width                     | 116 cm                                                                                                                                                                                                                                                 |
| Bowl dimension            | 362,5x400mm                                                                                                                                                                                                                                            |
| Number of bowls           | 2 bowls                                                                                                                                                                                                                                                |
| Waste fitting             | 3,5" drain                                                                                                                                                                                                                                             |
| FEATURES                  |                                                                                                                                                                                                                                                        |
| 2nd / 3rd hole availaible | The sink can be customized with the execution on request of additional holes, usable for double-hole mixers, for remote controlled drains or for the installation of soap dispensers. The positions are marked on the drawings with dotted line holes. |
| Added value               | Foster uses steel thicknesses higher than those used on average by other manufacturers. This is how, thanks to our long experience, we know how to make sinks of superior quality and with a better resistance to aging.                               |
| Basket 3,5" waste fitting | The drain is equipped with a large 3.5" drain, with the practical basket cap that prevents the discharge of solid parts. The 3.5 "drain allows the use of the Foster waste-disposer, compatible with all models.                                       |
| Sliding brackets          |                                                                                                                                                                                                                                                        |