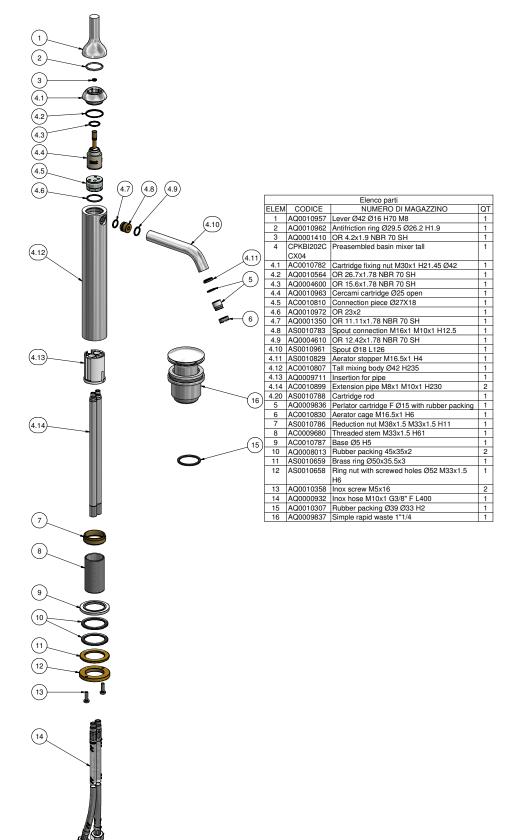

OIS BRUSHED PALE GOLD

000

OHH PVD CHOCOLATE

Dimensions

Cartridge

IB 25 mms Ceramics Discs Cartridge

Wall Hoses

Inox hoses G3\8" female 450 mms long

Aerator

M16.5X1 perlator

Flow Rate (+/-10%)

1 BAR 6.4 I\min 2 BAR 9 I\min 3 BAR 11 I\min

Production

Main body is a machined from a solid pieces

Material

**BRASS** 