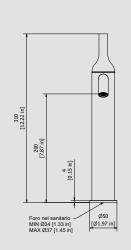

## **BI202**

Description

Tall washbasin mixer complete of automatic pop-up

**Box Dimensions** Weight 2.8 kg 425 x 188 x 98 mm

Finishes

CC OCF CHROME

 $\bigcirc$  BO

NP

OIS BRUSHED PALE GOLD

000

OHH PVD CHOCOLATE

Dimensions

Cartridge

IB 25 mms Ceramics Discs Cartridge

Wall Hoses

Inox hoses G3\8" female 450 mms long