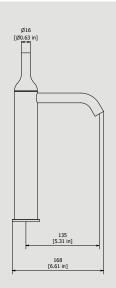

## **BI202**

Description

Tall washbasin mixer complete of automatic pop-up

**Box Dimensions** Weight 2.8 kg 425 x 188 x 98 mm

Finishes

CC OCF CHROME

 $\bigcirc$  BO

NP

OIS BRUSHED PALE GOLD

000

OHH PVD CHOCOLATE

Dimensions

Cartridge

IB 25 mms Ceramics Discs Cartridge

Wall Hoses

Inox hoses G3\8" female 450 mms long