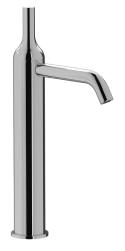

## **BI202**

Description

Tall washbasin mixer complete of automatic pop-up

**Box Dimensions** Weight 2.8 kg 425 x 188 x 98 mm

Finishes

CC OCF CHROME

 $\bigcirc$  BO

NP