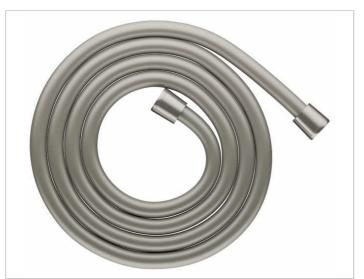

## Generic fittings 54995072000 Shower hose

# **PRODUCT ATTRIBUTES**

metal colour, kink protection, very flexible with double-sides DN 15 conical nuts, twist-protection at the shower head end

#### SURFACE

stainless steel finish

# DIMENSION

2000 mm

## **SPECIFICATIONS**

KEUCO PLAN shower pipe 54995072000 with simulated metal, kink protection, very flexible with double-sides DN 15 conical nuts, twist-protection at the shower head end the conical nuts (DN 15) are a design feature as well as high shine stainless steel finish length 2000 mm