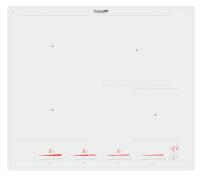

### Cooker hob KE Induction 7381 245

Cooker hobs

Code: 7381 245

#### DETAILS

| Coloring               | White                                                                                     |
|------------------------|-------------------------------------------------------------------------------------------|
| Material               | Ceramic glass                                                                             |
| Edge/Installation Type | Bevelled Edge - for flush-mount or over-mount installation                                |
| Dimensions             | 580x510 mm                                                                                |
| Heating element        | Four zones                                                                                |
| Built-in hole          | View technical data sheet (for all Flush-mount / Top-mount models and Under-mount models) |
| Width                  | 58 cm                                                                                     |
| Total power            | 2.800, 3.500, 4.500, 6.000, 7.400 W**                                                     |
| Left                   | 210x190 mm - 2.100 (3.000)* W                                                             |