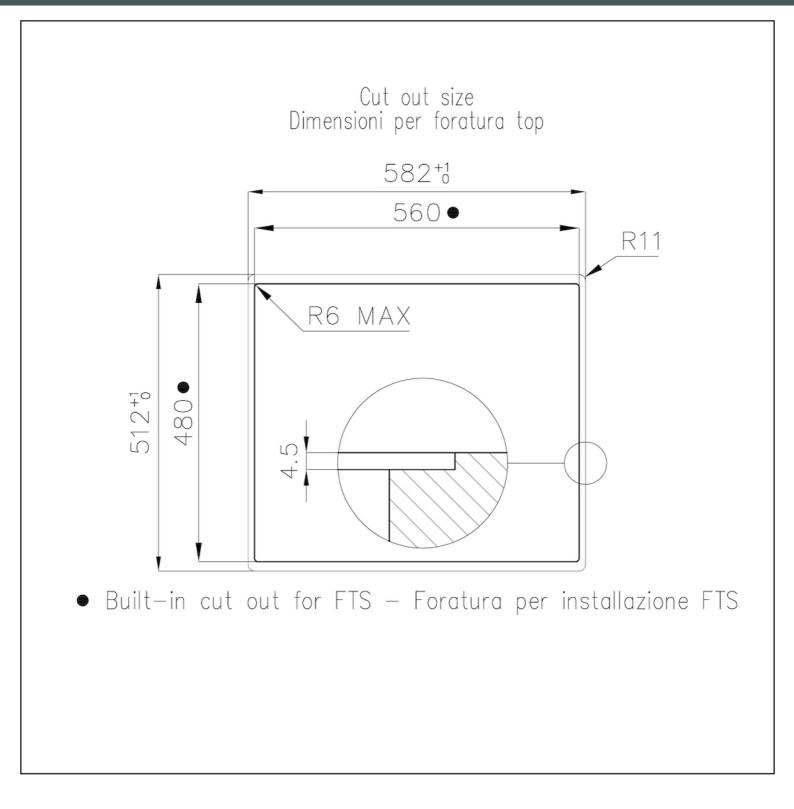

#### DETAILS

| Coloring               | White                                                                                     |
|------------------------|-------------------------------------------------------------------------------------------|
| Material               | Ceramic glass                                                                             |
| Edge/Installation Type | Bevelled Edge - for flush-mount or over-mount installation                                |
| Dimensions             | 580x510 mm                                                                                |
| Heating element        | Four zones                                                                                |
| Built-in hole          | View technical data sheet (for all Flush-mount / Top-mount models and Under-mount models) |
| Width                  | 58 cm                                                                                     |
| Total power            | 2.800, 3.500, 4.500, 6.000, 7.400 W**                                                     |
| Left                   | 210x190 mm - 2.100 (3.000)* W                                                             |