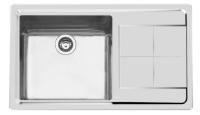

nlarged area.                                                                                                |
| Power control function       | PowerControl function allows the use of induction technology also in case of household<br>maximum power as low as 3 kW. The maximum power can indeed be self-limited to the<br>desired level to a minimum of 2.8 kW. Once the maximum power is set, we can forget about<br>the absorbed energy because Foster induction hob will give us a warning about possible<br>limitations, allowing to choose how to allocate the available energy. The hob can be easily<br>reprogrammed at any time to modify or remove the power limit. |

### **TECHNICAL DATA**







#### **OPTIONAL ACCESSORIES**



Induction Pro - Cookware set -8pcs 8210 008

#### **RECOMMENDED PAIRINGS**



Sink KE 2280 05x