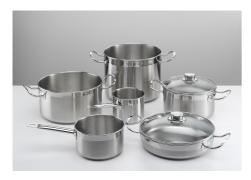

an be concentrated on a single plate or made<br>available uniformly over the enlarged area.                                                                                                |
| Power control function       | PowerControl function allows the use of induction technology also in case of household<br>maximum power as low as 3 kW. The maximum power can indeed be self-limited to the<br>desired level to a minimum of 2.8 kW. Once the maximum power is set, we can forget about<br>the absorbed energy because Foster induction hob will give us a warning about possible<br>limitations, allowing to choose how to allocate the available energy. The hob can be easily<br>reprogrammed at any time to modify or remove the power limit. |

### **TECHNICAL DATA**







#### **OPTIONAL ACCESSORIES**



Induction Pro - Cookware set -8pcs 8210 008

#### **RECOMMENDED PAIRINGS**



Sink KE 2280 05x