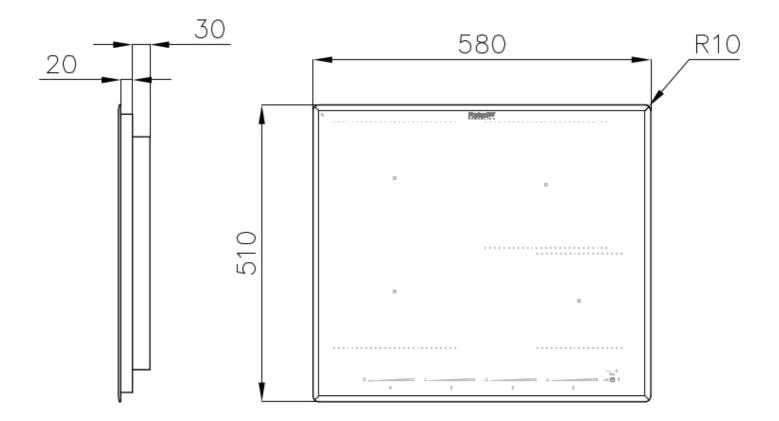

#### DETAILS

| Coloring               | White                                                                                     |
|------------------------|-------------------------------------------------------------------------------------------|
| Material               | Ceramic glass                                                                             |
| Edge/Installation Type | Bevelled Edge - for flush-mount or over-mount installation                                |
| Dimensions             | 580x510 mm                                                                                |
| Heating element        | Four zones                                                                                |
| Built-in hole          | View technical data sheet (for all Flush-mount / Top-mount models and Under-mount models) |
| Width                  | 58 cm                                                                                     |
| Total power            | 2.800, 3.500, 4.500, 6.000, 7.400 W**                                                     |
| Left                   | 210x190 mm - 2.100 (3.000)* W                                                             |