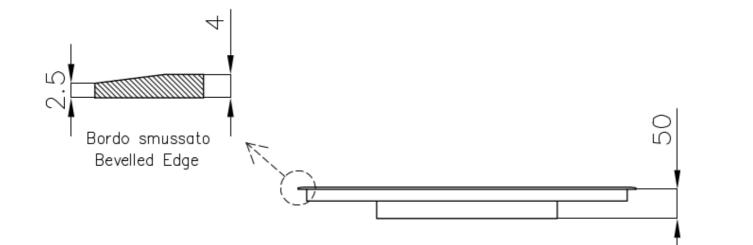

#### DETAILS

| Coloring               | White                                                                                     |
|------------------------|-------------------------------------------------------------------------------------------|
| Material               | Ceramic glass                                                                             |
| Edge/Installation Type | Bevelled Edge - for flush-mount or over-mount installation                                |
| Dimensions             | 580x510 mm                                                                                |
| Heating element        | Four zones                                                                                |
| Built-in hole          | View technical data sheet (for all Flush-mount / Top-mount models and Under-mount models) |
| Width                  | 58 cm                                                                                     |
| Total power            | 2.800, 3.500, 4.500, 6.000, 7.400 W**                                                     |
| Left                   | 210x190 mm - 2.100 (3.000)* W                                                             |