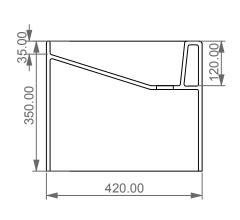

Lavabo Oz cm 42 senza foro (monoforo su richiesta) Oz Washbasin cm 42 no hole (one hole on request)

**FRONT** 

TOP

## SECTION

| esignation<br>avabo Oz cm 42 senza foro<br>monoforo su richiesta)<br>oz Washbasin cm 42 no hole<br>one hole on request) | CERAMIC DESIGN                                                      |
|-------------------------------------------------------------------------------------------------------------------------|---------------------------------------------------------------------|
| Scale 1:10                                                                                                              | This drawing including the respectivedata may neither be duplicated |

1:10

cod. LAOZ42

This drawing including the respectivedata may neither be duplicated nor modified nor altered without the consent of GSG Ceramic Design. The use of the data/technical drawings take place at users own risk and under exclusion of any liability of GSG Ceramic Design. The dimensions are not binding; products are subject to changes. Measurement shown may be subjected to small variations or are indicative.