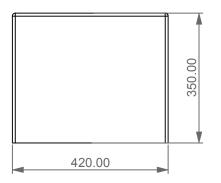

Lavabo Oz cm 42 senza foro (monoforo su richiesta) Oz Washbasin cm 42 no hole (one hole on request)

**FRONT** 

TOP