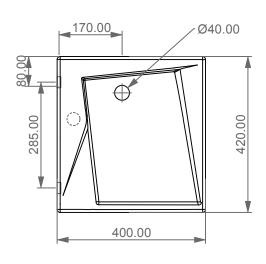

Lavabo Oz cm 42 senza foro (monoforo su richiesta) Oz Washbasin cm 42 no hole (one hole on request)

**FRONT** 

TOP