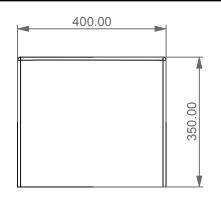

Lavabo Oz cm 42 senza foro (monoforo su richiesta) Oz Washbasin cm 42 no hole (one hole on request)

**FRONT** 

TOP