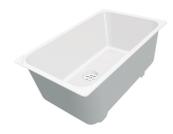

|
| High thickness            | Imm thick steel. A significant thickness, which guarantees the maximum sturdiness and durability.                                                                                                                                                      |



#### **TECHNICAL DATA**





#### **GALLERY**



## **OPTIONAL ACCESSORIES**



Cestello inox 8612 000



Glass chopping board 8631 300



Glass chopping board 8633 300



HPDE Chopping board 8657 001



HPDE Twin chopping board 8644 101



Iroko-wood chopping board 8646 000



Iroko-wood chopping board with stainless steel colander 8644 042



Iroko-wood sliding chopping board 8644 041



Stainless steel plate rack 8100 301

# Foster ==





Stainless steel plate rack 8100 303 White bowl 8153 100

#### **WARNING:**

The accessories 8159101, 8100303,8151000 are only usable in combination with 8644101

#### **OPTIONAL AUTOMATIC WASTE FITTINGS**







Automatic waste fitting 8407 100



LIRA automatic waste fitting 8407 102



LIRA automatic waste fitting 8407 103