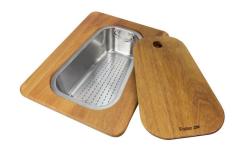

Iroko-wood chopping board with stainless steel colander 8644 042

Iroko-wood sliding chopping board 8644 041

Stainless steel plate rack 8100 301