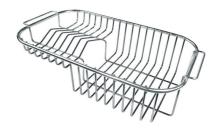

Iroko-wood chopping board with stainless steel colander 8644 042

Iroko-wood sliding chopping board 8644 041

Stainless steel plate rack 8100 301

# Foster ==

Stainless steel plate rack 8100 303 White bowl 8153 100