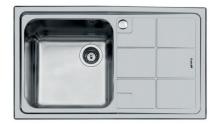

# Sink S3000 1387 06x

Sinks

Code: 1387 06x

Code: 1387 061 DX (Vasca a destra) Code: 1387 062 SX (Vasca a sinistra)

### **DETAILS**

| Material               | AISI 304 stainless steel                                        |
|------------------------|-----------------------------------------------------------------|
| Texture                | Foster brushed                                                  |
| Base                   | 60 cm                                                           |
| Edge/Installation Type | Flat Edge                                                       |
| Dimensions             | 873x513 mm                                                      |
| Standard fittings      | Fixing hooks, gasket, drain, overflow and siphon, boxed packing |
| Mixer holes            | 1 standard hole - 2nd hole on request                           |
| Built-in hole          | 840x480 mm                                                      |
| Drainer                | Yes                                                             |

| Width                     | 87 cm                                                                                                                                                                                                                                                  |
|---------------------------|--------------------------------------------------------------------------------------------------------------------------------------------------------------------------------------------------------------------------------------------------------|
| Bowl dimension            | 400x400mm                                                                                                                                                                                                                                              |
| Number of bowls           | 1 bowl                                                                                                                                                                                                                                                 |
| Waste fitting             | 3,5" drain                                                                                                                                                                                                                                             |
| FEATURES                  |                                                                                                                                                                                                                                                        |
| 2nd / 3rd hole availaible | The sink can be customized with the execution on request of additional holes, usable for double-hole mixers, for remote controlled drains or for the installation of soap dispensers. The positions are marked on the drawings with dotted line holes. |
| Basket 3,5" waste fitting | The drain is equipped with a large 3.5" drain, with the practical basket cap that prevents the discharge of solid parts. The 3.5 "drain allows the use of the Foster waste-disposer, compatible with all models.                                       |
| Deep bowls                | This bowls reach an important depth, over 20 cm, thanks to the advanced production technology, that can be offer great capiency and practicity in all the washing operations.                                                                          |
| High thickness            | Imm thick steel. A significant thickness, which guarantees the maximum sturdiness and durability.                                                                                                                                                      |