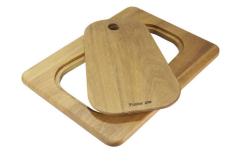

## **OPTIONAL ACCESSORIES**

Cestello inox 8612 000

Glass chopping board 8631 300

Glass chopping board 8633 300

HPDE Chopping board 8657 001

HPDE Twin chopping board 8644 101

Iroko-wood chopping board 8646 000

Iroko-wood chopping board with stainless steel colander 8644 042

Iroko-wood sliding chopping board 8644 041

Stainless steel plate rack 8100 301