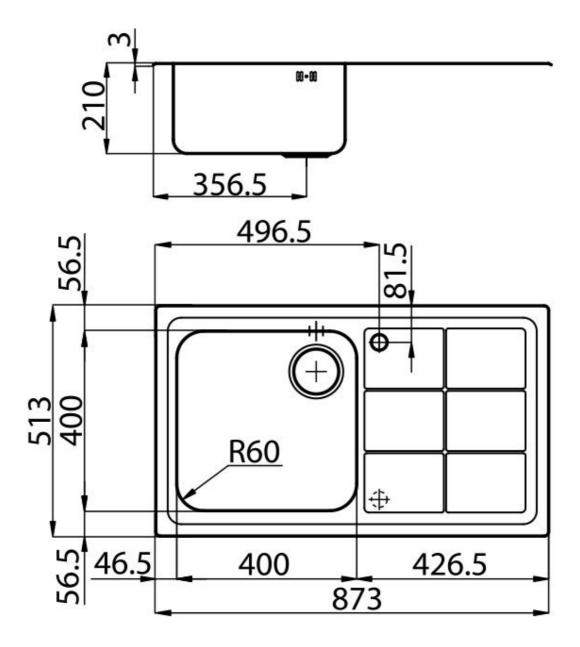

### **DETAILS**

| Material               | AISI 304 stainless steel                                        |
|------------------------|-----------------------------------------------------------------|
| Texture                | Foster brushed                                                  |
| Base                   | 60 cm                                                           |
| Edge/Installation Type | Flat Edge                                                       |
| Dimensions             | 873x513 mm                                                      |
| Standard fittings      | Fixing hooks, gasket, drain, overflow and siphon, boxed packing |
| Mixer holes            | 1 standard hole - 2nd hole on request                           |
| Built-in hole          | 840x480 mm                                                      |
| Drainer                | Yes                                                             |

| Width                     | 87 cm                                                                                                                                                                                                                                                  |
|---------------------------|--------------------------------------------------------------------------------------------------------------------------------------------------------------------------------------------------------------------------------------------------------|
| Bowl dimension            | 400x400mm                                                                                                                                                                                                                                              |
| Number of bowls           | 1 bowl                                                                                                                                                                                                                                                 |
| Waste fitting             | 3,5" drain                                                                                                                                                                                                                                             |
| FEATURES                  |                                                                                                                                                                                                                                                        |
| 2nd / 3rd hole availaible | The sink can be customized with the execution on request of additional holes, usable for double-hole mixers, for remote controlled drains or for the installation of soap dispensers. The positions are marked on the drawings with dotted line holes. |
| Basket 3,5" waste fitting | The drain is equipped with a large 3.5" drain, with the practical basket cap that prevents the discharge of solid parts. The 3.5 "drain allows the use of the Foster waste-disposer, compatible with all models.                                       |
| Deep bowls                | This bowls reach an important depth, over 20 cm, thanks to the advanced production technology, that can be offer great capiency and practicity in all the washing operations.                                                                          |
| High thickness            | Imm thick steel. A significant thickness, which guarantees the maximum sturdiness and durability.                                                                                                                                                      |

#### **TECHNICAL DATA**