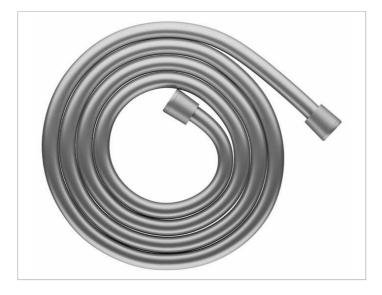

## **PRODUCT ATTRIBUTES**

metal colour, kink protection, very flexible with double-sides DN 15 conical nuts, twist-protection at the shower head end

### **DIMENSION**

2000 mm

### **SPECIFICATIONS**

KEUCO PLAN shower pipe 54995172000 with simulated metal, kink protection, very flexible with double-sides DN 15 conical nuts, twist-protection at the shower head end the conical nuts (DN 15) are a design feature as well as high shine aluminium finish length 2000 mm