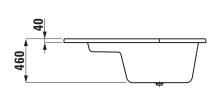

## SET LAUFEN SOLUTIONS

Bathtub drop-in version, for corner 24450.0

| TECHNICAL     | DATA                                              |                     |                                                   |
|---------------|---------------------------------------------------|---------------------|---------------------------------------------------|
| Order no.     | 24450.0                                           | Mounting acc. excl. | Feet solution with standard wall fixing elements, |
| Certified to  | EN 14516 (EN 198), EN 232                         |                     | order no. 29449.3                                 |
| Dimensions    | 2120 x 1500 mm                                    |                     | Waste and overflow, chromed,                      |
| Depth         | 460 mm                                            |                     | order no. 29511.0                                 |
| Use capacity  | 190 litre (total: 295 litre)                      |                     | Combined water inlet and overflow, chromed        |
| Specification | Bathtub made of sanitary acrylic of 4-5 mm        |                     | order no. 29511.1                                 |
|               | Drop-in version for the corner, without frame     |                     | Exclusive anchors and strip clamps                |
|               | With aluminium profiles for feet solution LAUFEN, |                     | order no. 29553.7                                 |
|               | order no. 29449.3                                 |                     | Noise control band, order no. 29555.1             |
|               | Charge 000 – without whirl system, without        |                     | Styrofoam carrier for bathtub                     |
|               | waste and overflow                                |                     | with 3 corners and round front, order no. 29563.2 |
| Weight        | 36,0 kg                                           |                     | with 5 corners for shelf, order no. 29563.1       |
|               |                                                   | Colours             | 000 – White                                       |

## TECHNICAL DRAWINGS / S 1 : 40