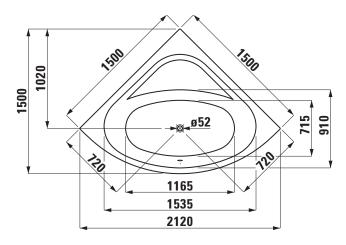

## SET LAUFEN SOLUTIONS

Bathtub drop-in version, for corner 24450.0

| TECHNICAL     | DATA                                              |                     |                                                   |
|---------------|---------------------------------------------------|---------------------|---------------------------------------------------|
| Order no.     | 24450.0                                           | Mounting acc. excl. | Feet solution with standard wall fixing elements, |
| Certified to  | EN 14516 (EN 198), EN 232                         |                     | order no. 29449.3                                 |
| Dimensions    | 2120 x 1500 mm                                    |                     | Waste and overflow, chromed,                      |
| Depth         | 460 mm                                            |                     | order no. 29511.0                                 |
| Use capacity  | 190 litre (total: 295 litre)                      |                     | Combined water inlet and overflow, chromed        |
| Specification | Bathtub made of sanitary acrylic of 4-5 mm        |                     | order no. 29511.1                                 |
|               | Drop-in version for the corner, without frame     |                     | Exclusive anchors and strip clamps                |
|               | With aluminium profiles for feet solution LAUFEN, |                     | order no. 29553.7                                 |
|               | order no. 29449.3                                 |                     | Noise control band, order no. 29555.1             |
|               | Charge 000 – without whirl system, without        |                     | Styrofoam carrier for bathtub                     |
|               | waste and overflow                                |                     | with 3 corners and round front, order no. 29563.2 |
| Weight        | 36,0 kg                                           |                     | with 5 corners for shelf, order no. 29563.1       |
|               |                                                   | Colours             | 000 – White                                       |

## TECHNICAL DRAWINGS / S 1 : 40