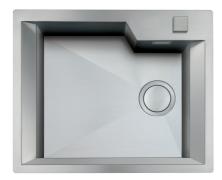

### Sink GK 1403 000

Sinks

Code: 1403 000

### **DETAILS**

| Finish                 | Foster brushed                                                                            |
|------------------------|-------------------------------------------------------------------------------------------|
| Material               | AISI 304 stainless steel                                                                  |
| Texture                | Satin                                                                                     |
| Base                   | 60 cm                                                                                     |
| Edge/Installation Type | Flush-mount   Top-mount                                                                   |
| Dimensions             | 580x480 mm                                                                                |
| Standard fittings      | Fixing hooks, gasket, drain, overflow and siphon, boxed packing                           |
| Mixer holes            | 2 standard holes                                                                          |
| Built-in hole          | View technical data sheet (for all Flush-mount / Top-mount models and Under-mount models) |