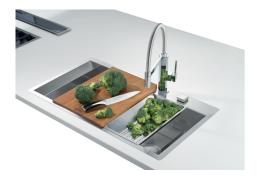

### **GALLERY**

### **OPTIONAL ACCESSORIES**

Graters kit with ring-holder and food collection tray 8159 101

HPDE twin chopping board 8644 100

Iroko-wood sliding chopping board 8656 001

Stainless steel perforated tray 8151 000