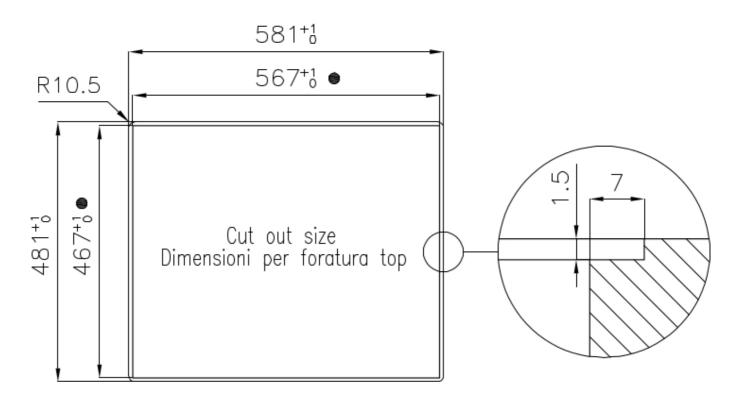

hape.                                                      |
| Save space system       | Drain and siphon are designed to leave as much space as possible in the under-sink area, more and more useful today for theseparate waste collection systems.                                                                                                    |



Space waste fitting

The elegant SPACE steel cap closes the drain and leaves no visible residues collected in the basket below. Space also has a small footprint and allows the optimal use of the under-sink compartment.

Squared bowls - 0/9 radius

The square bowls of Foster have perfectly squared vertical edges, while those on the bottom have a small radius of 9 mm that facilitates cleaning operations.

### **TECHNICAL DATA**





## Foster ==



● Built-in cut out for FTS - Foratura per installazione FTS

# Foster ==

### **GALLERY**













### **EQUIPMENT**



Space automatic waste fitting 8407 108



### **OPTIONAL ACCESSORIES**



Graters kit with ring-holder and food collection tray 8159 101



HPDE twin chopping board 8644 100



Iroko-wood sliding chopping board 8656 001



Stainless steel perforated tray 8151 000



Stainless steel plate rack 8100 303

### **RECOMMENDED PAIRINGS**



Mixer Tap GK 8488 000