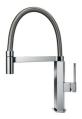

the basket below. Space also has a small footprint and allows the optimal use of the under-sink compartment.

Squared bowls - 0/9 radius

The square bowls of Foster have perfectly squared vertical edges, while those on the bottom have a small radius of 9 mm that facilitates cleaning operations.

### **TECHNICAL DATA**





## Foster ==



● Built-in cut out for FTS - Foratura per installazione FTS

# Foster ==

### **GALLERY**













### **EQUIPMENT**



Space automatic waste fitting 8407 108



### **OPTIONAL ACCESSORIES**



Graters kit with ring-holder and food collection tray 8159 101



HPDE twin chopping board 8644 100



Iroko-wood sliding chopping board 8656 001



Stainless steel perforated tray 8151 000



Stainless steel plate rack 8100 303

### **RECOMMENDED PAIRINGS**



Mixer Tap GK 8488 000