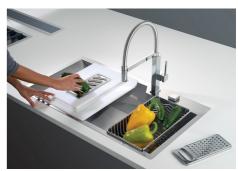

on are designed to leave as much space as possible in the under-sink area, more and more useful today for theseparate waste collection systems.                                                                                                    |



Space waste fitting

The elegant SPACE steel cap closes the drain and leaves no visible residues collected in the basket below. Space also has a small footprint and allows the optimal use of the under-sink compartment.

Squared bowls - 0/9 radius

The square bowls of Foster have perfectly squared vertical edges, while those on the bottom have a small radius of 9 mm that facilitates cleaning operations.

### **TECHNICAL DATA**





## Foster ==



● Built-in cut out for FTS - Foratura per installazione FTS

# Foster ==

### **GALLERY**













### **EQUIPMENT**



Space automatic waste fitting 8407 108



### **OPTIONAL ACCESSORIES**



Graters kit with ring-holder and food collection tray 8159 101



HPDE twin chopping board 8644 100



Iroko-wood sliding chopping board 8656 001



Stainless steel perforated tray 8151 000



Stainless steel plate rack 8100 303

### **RECOMMENDED PAIRINGS**



Mixer Tap GK 8488 000