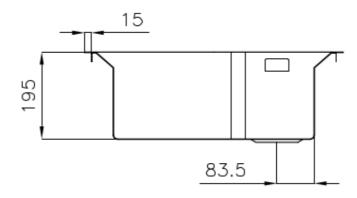

### **DETAILS**

| Finish                 | Foster brushed                                                                            |
|------------------------|-------------------------------------------------------------------------------------------|
| Material               | AISI 304 stainless steel                                                                  |
| Texture                | Satin                                                                                     |
| Base                   | 60 cm                                                                                     |
| Edge/Installation Type | Flush-mount   Top-mount                                                                   |
| Dimensions             | 580x480 mm                                                                                |
| Standard fittings      | Fixing hooks, gasket, drain, overflow and siphon, boxed packing                           |
| Mixer holes            | 2 standard holes                                                                          |
| Built-in hole          | View technical data sheet (for all Flush-mount / Top-mount models and Under-mount models) |

| Drainer                 | No                                                                                                                                                                                                                                                               |
|-------------------------|------------------------------------------------------------------------------------------------------------------------------------------------------------------------------------------------------------------------------------------------------------------|
| Width                   | 58 cm                                                                                                                                                                                                                                                            |
| Bowl dimension          | 450x400mm                                                                                                                                                                                                                                                        |
| Number of bowls         | 1 bowl                                                                                                                                                                                                                                                           |
| Waste fitting           | Drain with automatic control SPACE                                                                                                                                                                                                                               |
| FEATURES                |                                                                                                                                                                                                                                                                  |
| Automatic waste fitting | The waste-fitting with round remote knob is supplied; a practical accessory which makes it unnecessary to get wet in order to drain the water from the bowl.                                                                                                     |
| Diamond-shape bottom    | The draining of water is an important feature in a sink, and it's always taken good care of in Foster products. In the bent-welded sinks, which would have a flat bottom, the proper draining is guaranteed by the elegant beveling, which helps the water flow. |
| Double mixer hole       | The large tap counter is already fitted with a series of 2 tap holes. In the second hole it is possible to install the remote control of the automatic drain or, alternatively, a practical soap dispenser.                                                      |
| High thickness          | 1mm thick steel. A significant thickness, which guarantees the maximum sturdiness and durability.                                                                                                                                                                |
| Inclined recess         | A deep and inclined recess houses the burners and grigs, allowing to create a single work surface. The inclination also makes it extremely easy to clean the edges.                                                                                              |
| Perimetral overflow     | The overflow is always a security on the Foster sinks that prevents the overflow of water in case of oversights. The perimeter drain solution improves aesthetics thanks to its square and essential shape.                                                      |
| Save space system       | Drain and siphon are designed to leave as much space as possible in the under-sink area, more and more useful today for theseparate waste collection systems.                                                                                                    |