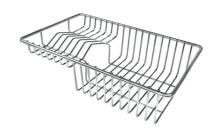

teel cap closes the drain and leaves no visible residues collected in the basket below. Space also has a small footprint and allows the optimal use of the under-sink compartment.

Squared bowls - 0/9 radius

The square bowls of Foster have perfectly squared vertical edges, while those on the bottom have a small radius of 9 mm that facilitates cleaning operations.

### **TECHNICAL DATA**





## Foster ==



● Built-in cut out for FTS - Foratura per installazione FTS

# Foster ==

### **GALLERY**













### **EQUIPMENT**



Space automatic waste fitting 8407 108



### **OPTIONAL ACCESSORIES**



Graters kit with ring-holder and food collection tray 8159 101



HPDE twin chopping board 8644 100



Iroko-wood sliding chopping board 8656 001



Stainless steel perforated tray 8151 000



Stainless steel plate rack 8100 303

### **RECOMMENDED PAIRINGS**



Mixer Tap GK 8488 000