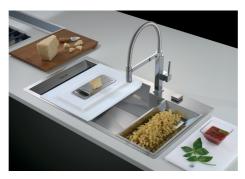

### Sink GK 1403 000

Sinks

Code: 1403 000

| Drainer                 | No                                                                                                                                                                                                                                                               |
|-------------------------|------------------------------------------------------------------------------------------------------------------------------------------------------------------------------------------------------------------------------------------------------------------|
| Width                   | 58 cm                                                                                                                                                                                                                                                            |
| Bowl dimension          | 450x400mm                                                                                                                                                                                                                                                        |
| Number of bowls         | 1 bowl                                                                                                                                                                                                                                                           |
| Waste fitting           | Drain with automatic control SPACE                                                                                                                                                                                                                               |
| FEATURES                |                                                                                                                                                                                                                                                                  |
| Automatic waste fitting | The waste-fitting with round remote knob is supplied; a practical accessory which makes it unnecessary to get wet in order to drain the water from the bowl.                                                                                                     |
| Diamond-shape bottom    | The draining of water is an important feature in a sink, and it's always taken good care of in Foster products. In the bent-welded sinks, which would have a flat bottom, the proper draining is guaranteed by the elegant beveling, which helps the water flow. |
| Double mixer hole       | The large tap counter is already fitted with a series of 2 tap holes. In the second hole it is possible to install the remote control of the automatic drain or, alternatively, a practical soap dispenser.                                                      |
| High thickness          | 1mm thick steel. A significant thickness, which guarantees the maximum sturdiness and durability.                                                                                                                                                                |
| Inclined recess         | A deep and inclined recess houses the burners and grigs, allowing to create a single work surface. The inclination also makes it extremely easy to clean the edges.                                                                                              |
| Perimetral overflow     | The overflow is always a security on the Foster sinks that prevents the overflow of water in case of oversights. The perimeter drain solution improves aesthetics thanks to its square and essential shape.                                                      |
| Save space system       | Drain and siphon are designed to leave as much space as possible in the under-sink area, more and more useful today for theseparate waste collection systems.                                                                                                    |

Space waste fitting

The elegant SPACE steel cap closes the drain and leaves no visible residues collected in the basket below. Space also has a small footprint and allows the optimal use of the under-sink compartment.

Squared bowls - 0/9 radius

The square bowls of Foster have perfectly squared vertical edges, while those on the bottom have a small radius of 9 mm that facilitates cleaning operations.