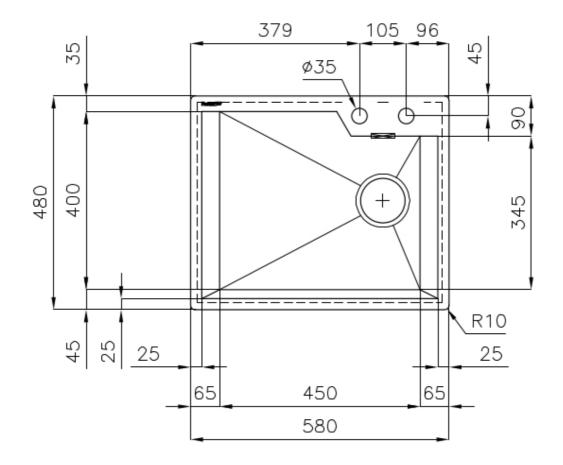

### **DETAILS**

| Finish                 | Foster brushed                                                                            |
|------------------------|-------------------------------------------------------------------------------------------|
| Material               | AISI 304 stainless steel                                                                  |
| Texture                | Satin                                                                                     |
| Base                   | 60 cm                                                                                     |
| Edge/Installation Type | Flush-mount   Top-mount                                                                   |
| Dimensions             | 580x480 mm                                                                                |
| Standard fittings      | Fixing hooks, gasket, drain, overflow and siphon, boxed packing                           |
| Mixer holes            | 2 standard holes                                                                          |
| Built-in hole          | View technical data sheet (for all Flush-mount / Top-mount models and Under-mount models) |

| Drainer                 | No                                                                                                                                                                                                                                                               |
|-------------------------|------------------------------------------------------------------------------------------------------------------------------------------------------------------------------------------------------------------------------------------------------------------|
| Width                   | 58 cm                                                                                                                                                                                                                                                            |
| Bowl dimension          | 450x400mm                                                                                                                                                                                                                                                        |
| Number of bowls         | 1 bowl                                                                                                                                                                                                                                                           |
| Waste fitting           | Drain with automatic control SPACE                                                                                                                                                                                                                               |
| FEATURES                |                                                                                                                                                                                                                                                                  |
| Automatic waste fitting | The waste-fitting with round remote knob is supplied; a practical accessory which makes it unnecessary to get wet in order to drain the water from the bowl.                                                                                                     |
| Diamond-shape bottom    | The draining of water is an important feature in a sink, and it's always taken good care of in Foster products. In the bent-welded sinks, which would have a flat bottom, the proper draining is guaranteed by the elegant beveling, which helps the water flow. |
| Double mixer hole       | The large tap counter is already fitted with a series of 2 tap holes. In the second hole it is possible to install the remote control of the automatic drain or, alternatively, a practical soap dispenser.                                                      |
| High thickness          | 1mm thick steel. A significant thickness, which guarantees the maximum sturdiness and durability.                                                                                                                                                                |
| Inclined recess         | A deep and inclined recess houses the burners and grigs, allowing to create a single work surface. The inclination also makes it extremely easy to clean the edges.                                                                                              |
| Perimetral overflow     | The overflow is always a security on the Foster sinks that prevents the overflow of water in case of oversights. The perimeter drain solution improves aesthetics thanks to its square and essential shape.                                                      |
| Save space system       | Drain and siphon are designed to leave as much space as possible in the under-sink area, more and more useful today for theseparate waste collection systems.                                                                                                    |