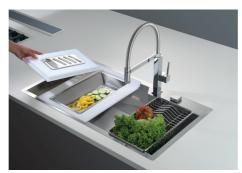

### **GALLERY**

### **OPTIONAL ACCESSORIES**

Graters kit with ring-holder and food collection tray 8159 101

HPDE twin chopping board 8644 100

Iroko-wood sliding chopping board 8656 001

Stainless steel perforated tray 8151 000