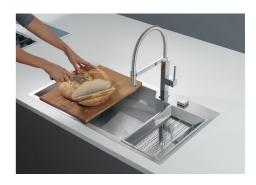

d siphon are designed to leave as much space as possible in the under-sink area, more and more useful today for theseparate waste collection systems.                                                                                                    |



Space waste fitting

The elegant SPACE steel cap closes the drain and leaves no visible residues collected in the basket below. Space also has a small footprint and allows the optimal use of the under-sink compartment.

Squared bowls - 0/9 radius

The square bowls of Foster have perfectly squared vertical edges, while those on the bottom have a small radius of 9 mm that facilitates cleaning operations.

### **TECHNICAL DATA**





## Foster ==



● Built-in cut out for FTS - Foratura per installazione FTS

# Foster ==

### **GALLERY**













### **EQUIPMENT**



Space automatic waste fitting 8407 108



### **OPTIONAL ACCESSORIES**



Graters kit with ring-holder and food collection tray 8159 101



HPDE twin chopping board 8644 100



Iroko-wood sliding chopping board 8656 001



Stainless steel perforated tray 8151 000



Stainless steel plate rack 8100 303

### **RECOMMENDED PAIRINGS**



Mixer Tap GK 8488 000