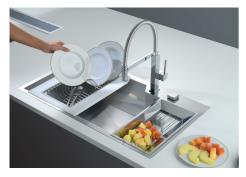

siphon are designed to leave as much space as possible in the under-sink area, more and more useful today for theseparate waste collection systems.                                                                                                    |



Space waste fitting

The elegant SPACE steel cap closes the drain and leaves no visible residues collected in the basket below. Space also has a small footprint and allows the optimal use of the under-sink compartment.

Squared bowls - 0/9 radius

The square bowls of Foster have perfectly squared vertical edges, while those on the bottom have a small radius of 9 mm that facilitates cleaning operations.

### **TECHNICAL DATA**





## Foster ==



● Built-in cut out for FTS - Foratura per installazione FTS

# Foster ==

### **GALLERY**













### **EQUIPMENT**



Space automatic waste fitting 8407 108



### **OPTIONAL ACCESSORIES**



Graters kit with ring-holder and food collection tray 8159 101



HPDE twin chopping board 8644 100



Iroko-wood sliding chopping board 8656 001



Stainless steel perforated tray 8151 000



Stainless steel plate rack 8100 303

### **RECOMMENDED PAIRINGS**



Mixer Tap GK 8488 000