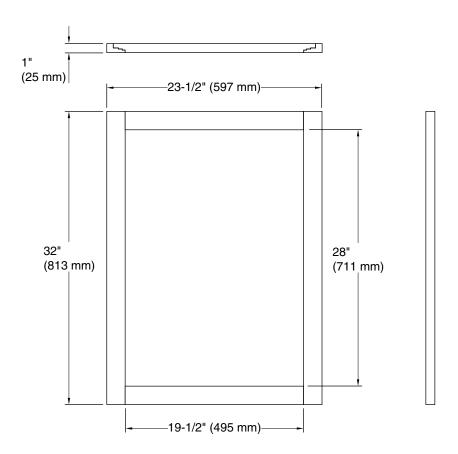

m® Framed Mirror K-99650

#### **Features**

- Coordinates with Tresham vanities.
- Wood frame with durable moisture- and scratch-resistant finish.
- Includes hardware for wall-mount installation.

## Material

- Glass.
- Solid woods and veneers.

## **Recommended Products/Accessories**

K-23723 Faucet cleaner

## **Included Components**

Additional Components: Mounting cleat & screws



## Codes/Standards

EPA TSCA Title VI CARB P2

## **KOHLER® One-Year Limited Warranty**

See website for detailed warranty information.

## **Available Colors/Finishes**

Color tiles intended for reference only.

| Color | Code | Description |
|-------|------|-------------|
|       | 1WA  | Linen White |
|       | F69  | Woodland    |
|       | 1WT  | Mohair Grey |







# Tresham® Framed Mirror K-99650



## **Technical Information**

All product dimensions are nominal.

#### **Notes**

Install this product according to the installation instructions.

Select the type of fastener based on the wall material. A minimum 20 lb (9.07 kg) load bearing fastener is recommended.

Install the fastener to a stud to avoid possible property and product damage.