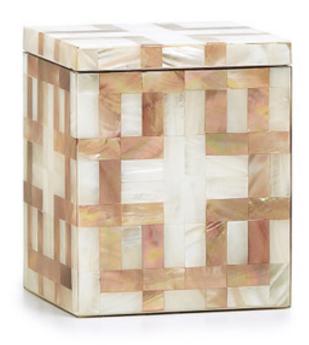

## PARQUET CANISTER

A glamorous set in sparkling Kabibe shell. This exquisite natural shell captures a broad range of colors from creamy ivory to dark caramel. The bold pattern is inlaid by hand. The shell is mounted on warp-free solid resin and protected with clear acrylic. Designed by Jamie Drake for Labrazel. Made in the Philippines.

| MATERIAL               | COLOR         | COUNTRY OF ORIGIN |         |
|------------------------|---------------|-------------------|---------|
| Natural Shell on Resin | Ivory/Caramel | Philippines       |         |
| ITEM                   | NUMBER        | LXWXH (in)        | WT (lb) |
| Parquet Canister       | JDPAR-CRM-CN  | 4" x 4" x 4.5"    | 2 LB    |