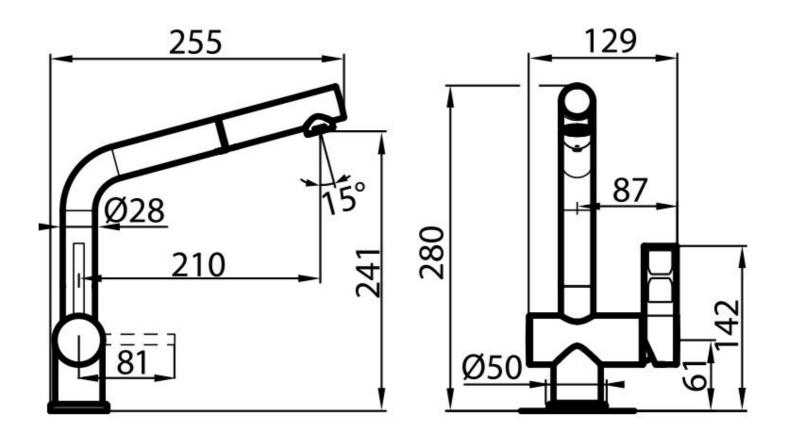

|
| Mixer type            | Single lever mixer tap with rotating barrel and extractable shower head. |
|                       |                                                                          |

#### FEATURES

# Foster ==

| Extractable head    | The head of the tap is extractable, in order to easily reach any area of the sink.                       |
|---------------------|----------------------------------------------------------------------------------------------------------|
| Rotating angle      | All the taps have a wide angle of rotation. Some models even permit a full 360° rotation.                |
| Strenghtening plate | Foster's mixer taps are equipped with the strenghtening plate that offers perfect stability on any sink. |

## Foster ==

**TECHNICAL DATA**