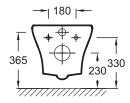

#### **Technical drawing**

Product Specification: Rimless wall-hung WC pan. EDJ102. Collection: NOUVELLE VAGUE. DIMENSIONS: 54 x 39 cm. WEIGHT: 20 kg. MATERIAL: Ceramic. INSTALLATION TYPE: Wall-hung. VOLUME OF WATER: 2.6/4 L and 3/6 L. HEIGHT: Standard. RIM TYPE: Rimless. RIM: Without rim. PRODUCT INCLUDED: (seat not included). SEAT: Not included. TOILET BOWL FIXINGS: Invisible.

### **Features**

• DIMENSIONS: 54 x 39 cm

• MATERIAL: Ceramic

• VOLUME OF WATER: 2.6/4 L and 3/6 L

• RIM TYPE: Rimless

• PRODUCT INCLUDED: (seat not included)

• TOILET BOWL FIXINGS: Invisible

• WEIGHT: 20 kg

• INSTALLATION TYPE: Wall-hung

HEIGHT: StandardRIM: Without rimSEAT : Not included