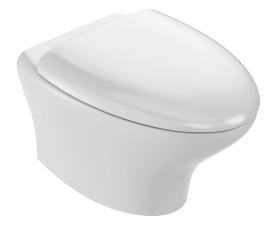

# **NOUVELLE VAGUE - Rimless wall-hung WC pan**

### **Features**

• DIMENSIONS: 54 x 39 cm

• MATERIAL: Ceramic

• VOLUME OF WATER: 2.6/4 L and 3/6 L

• RIM TYPE: Rimless

• PRODUCT INCLUDED: (seat not included)

• TOILET BOWL FIXINGS: Invisible

• WEIGHT: 20 kg

• INSTALLATION TYPE: Wall-hung

HEIGHT: StandardRIM: Without rimSEAT : Not included