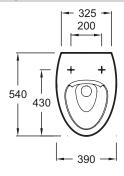

#### **Technical drawing**

Product Specification: Rimless wall-hung WC pan. EDJ102. Collection: NOUVELLE VAGUE. DIMENSIONS: 54 x 39 cm. WEIGHT: 20 kg. MATERIAL: Ceramic. INSTALLATION TYPE: Wall-hung. VOLUME OF WATER: 2.6/4 L and 3/6 L. HEIGHT: Standard. RIM TYPE: Rimless. RIM: Without rim. PRODUCT INCLUDED: (seat not included). SEAT: Not included. TOILET BOWL FIXINGS: Invisible.

### **Features**

• DIMENSIONS: 54 x 39 cm

• MATERIAL: Ceramic

• VOLUME OF WATER: 2.6/4 L and 3/6 L

• RIM TYPE: Rimless

• PRODUCT INCLUDED: (seat not included)

• TOILET BOWL FIXINGS: Invisible

• WEIGHT: 20 kg

• INSTALLATION TYPE: Wall-hung

HEIGHT: StandardRIM: Without rimSEAT : Not included