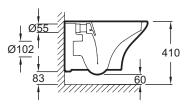

#### **Technical drawing**

Product Specification: Rimless wall-hung WC pan. EDJ102. Collection: NOUVELLE VAGUE. DIMENSIONS: 54 x 39 cm. WEIGHT: 20 kg. MATERIAL: Ceramic. INSTALLATION TYPE: Wall-hung. VOLUME OF WATER: 2.6/4 L and 3/6 L. HEIGHT: Standard. RIM TYPE: Rimless. RIM: Without rim. PRODUCT INCLUDED: (seat not included). SEAT: Not included. TOILET BOWL FIXINGS: Invisible.