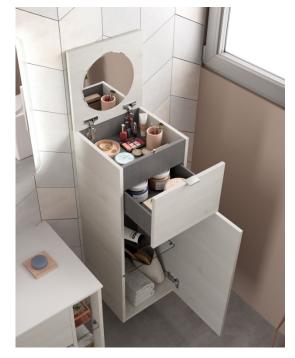

### **Metal Fittings**

- Hangers: high resistance wall brackets with two independent regulations. Certificate according to DIN 68840 (equivalent to 260kg of final load per set).
- Top door: Swing door with damped closure, round mirror 260 mm diameter inside.
- Glass shelves (thickness 5mm): Height adjustable,
- Doors: Doors open using PUSH system.
- Drawers wooden drawer of exclusive design "Carbon-TX". Hidden high-end guides with extra extraction and damped closure with height adjustment. Max load capacity 25 Kg.