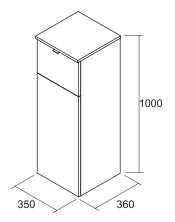

## Dimensions and packaging weight according to the furniture

|                  | 350X1000 |
|------------------|----------|
| Lenght mm.       | 395      |
| Depth mm.        | 395      |
| Height mm.       | 1060     |
| Net weight Kg.   | 22,7     |
| Groos weight Kg. | 24,7     |

#### Dimensional sketch Interior finishes