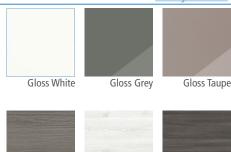

ce wall brackets with two independent regulations. Certificate according to DIN 68840 (equivalent to 260kg of final load per set).
- Top door: Swing door with damped closure, round mirror 260 mm diameter inside.
- Glass shelves (thickness 5mm): Height adjustable,
- Doors: Doors open using PUSH system.
- Drawers wooden drawer of exclusive design "Carbon-TX". Hidden high-end guides with extra extraction and damped closure with height adjustment. Max load capacity 25 Kg.

## Dimensions and packaging weight according to the furniture

|                  | 350X1000 |
|------------------|----------|
| Lenght mm.       | 395      |
| Depth mm.        | 395      |
| Height mm.       | 1060     |
| Net weight Kg.   | 22,7     |
| Groos weight Kg. | 24,7     |







CON FRENO



# Vanity finishes











#### Dimensional sketch Interior finishes