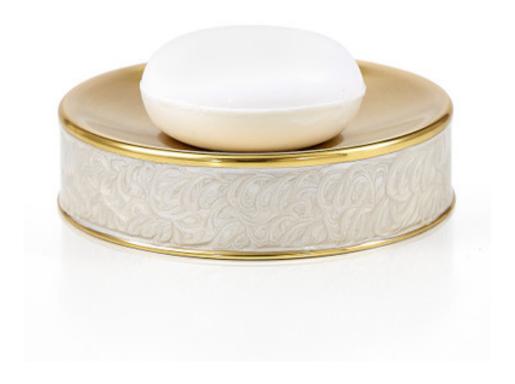

## FIONA IVORY SOAP DISH

Our lustrous enameled accessories are crafted by hand. Our Italian artisans transform sheets of brass into sleek cylinders, using a lathe to shape, polish and perfect each item. As a finishing step, each piece is enrobed in lustrous swirled enamel. The swirls appear as the artist's brush glides through layers of pearlescent vanilla. Made in Italy.

| MATERIAL              | COLOR      | COUNTRY OF ORIGIN |         |
|-----------------------|------------|-------------------|---------|
| Enameled Brass        | lvory/Gold | Italy             |         |
| ITEM                  | NUMBER     | L X W X H (in)    | WT (lb) |
| Fiona Ivory Soap Dish | FIO-IVR-SD | 5" x 5" x 1.25"   | 2 LB    |