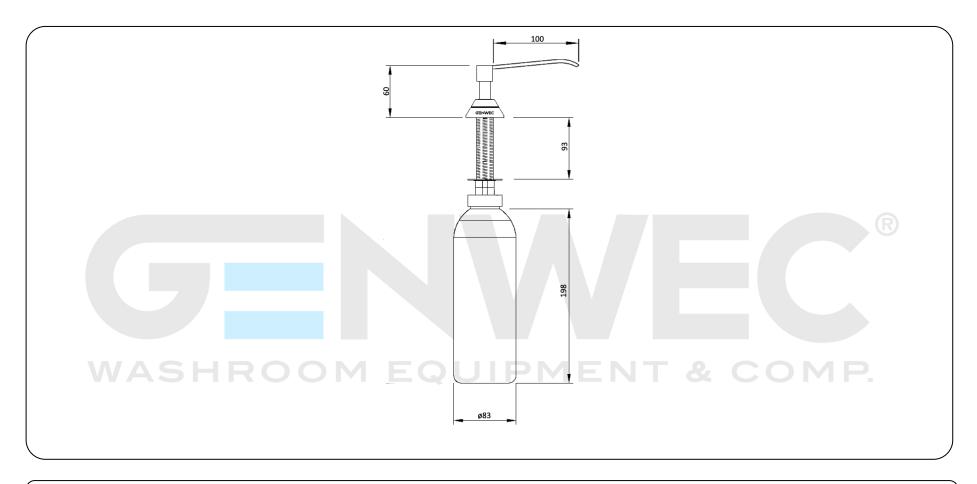

#### **Product specifications**

- Diameter of the counter hole: 28 mm
- Spout length: 120 mm
- Dispenser height: 60 mm
- Stem height: 93 mm
- Container height: 198 mm
- Diameter of the trim: 51 mm
- Head material: AISI 304 Stainless steel, polished
- Stem material: Metal stem, link ABS
- Container material: white polyethylene
- Capacity: 1 litre