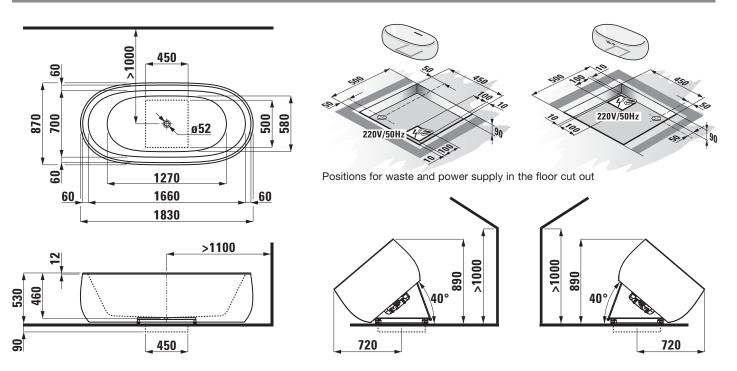

## SET IL BAGNO ALESSI ONE

Installation requirement Cut-out in the floor is needed for housing the

siphon. 000 – White

## **TECHNICAL DATA**

| TECHNICAL     | DATA                                           |                       |                                                    |
|---------------|------------------------------------------------|-----------------------|----------------------------------------------------|
| Order no.     | 24597.2                                        | Special specification | Bathtub without whirl system, with sensor control: |
| Certified to  | EN 14516 (EN 198), EN 232, EN 12764            |                       | Charge 615 – bathtub with LED light                |
| Dimensions    | 1830 x 870 mm                                  |                       |                                                    |
| Depth         | 460 mm                                         |                       | Bathtub with whirl system, with sensor control:    |
| Use capacity  | 240 litre (total: 310 litre)                   |                       | Charge 605 – Whirlpool with air massage            |
| Specification | Oval bathtub made of solid surface material,   |                       | Charge 625 – Whirlpool with air massage and        |
|               | cast                                           |                       | LED light                                          |
|               | Freestanding version, with not removable panel | Weight                | Charge 000 – 131,5 kg                              |
|               | With overflow slot at long side                |                       | Charge 605 – 136,5 kg                              |
|               | With pre-installed lifting system to move the  |                       | Charge 615 – 132,5 kg                              |
|               | bathtub aside in case of maintenance, with     |                       | Charge 625 – 137,5 kg                              |
|               | floor fixation                                 | Accessories excl.     | Gel Pillow, self adhesive, order no. 29468.0       |
|               | With pre-installed overflow                    | Mounting acc. incl.   | pre-installed overflow and click-clack drain       |
|               | With click-clack drain valve, chrome           |                       | valve chrome                                       |
|               | Charge 000 - without whirl system              |                       | Drilling template, order no. 29497.3               |
|               |                                                |                       | Flex-pipe 1m, order no. 29443.9                    |
|               |                                                |                       |                                                    |

## TECHNICAL DRAWINGS / S 1 : 40

Colours

LAUFEN