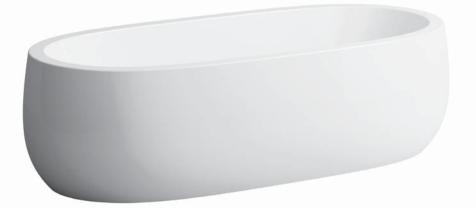

## Bathtub freestanding version 24597.2

## **TECHNICAL DATA**

| TECHNICAL     | DATA                                           |                       |                                                    |
|---------------|------------------------------------------------|-----------------------|----------------------------------------------------|
| Order no.     | 24597.2                                        | Special specification | Bathtub without whirl system, with sensor control: |
| Certified to  | EN 14516 (EN 198), EN 232, EN 12764            |                       | Charge 615 – bathtub with LED light                |
| Dimensions    | 1830 x 870 mm                                  |                       |                                                    |
| Depth         | 460 mm                                         |                       | Bathtub with whirl system, with sensor control:    |
| Use capacity  | 240 litre (total: 310 litre)                   |                       | Charge 605 – Whirlpool with air massage            |
| Specification | Oval bathtub made of solid surface material,   |                       | Charge 625 – Whirlpool with air massage and        |
|               | cast                                           |                       | LED light                                          |
|               | Freestanding version, with not removable panel | Weight                | Charge 000 – 131,5 kg                              |
|               | With overflow slot at long side                |                       | Charge 605 – 136,5 kg                              |
|               | With pre-installed lifting system to move the  |                       | Charge 615 – 132,5 kg                              |
|               | bathtub aside in case of maintenance, with     |                       | Charge 625 – 137,5 kg                              |
|               | floor fixation                                 | Accessories excl.     | Gel Pillow, self adhesive, order no. 29468.0       |
|               | With pre-installed overflow                    | Mounting acc. incl.   | pre-installed overflow and click-clack drain       |
|               | With click-clack drain valve, chrome           |                       | valve chrome                                       |
|               | Charge 000 - without whirl system              |                       | Drilling template, order no. 29497.3               |
|               |                                                |                       | Flex-pipe 1m, order no. 29443.9                    |
|               |                                                |                       |                                                    |