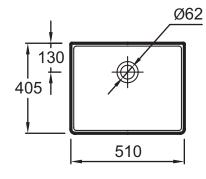

## **Features**

• DIMENSIONS: 51 x 40.50 cm

• MATERIAL: Ceramic

• TAP DRILLING: No tap holes

• OVERFLOW: Without overflow hole

• WEIGHT: 13 kg

• INSTALLATION TYPE: Countertop

• INSTALLATION: Countertop

## **Technical drawing**

This document is not contractual

Product Specification: Cleaner sink without overflow. ESA01. Collection: DELTA. DIMENSIONS: 51 x 40.50 cm. WEIGHT: 13 kg. MATERIAL: Ceramic. INSTALLATION TYPE: Countertop. TAP DRILLING: No tap holes. INSTALLATION: Countertop. OVERFLOW: Without overflow hole. No overflow.