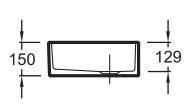

## **Features**

• DIMENSIONS: 51 x 40.50 cm

• MATERIAL: Ceramic

• TAP DRILLING: No tap holes

• OVERFLOW: Without overflow hole

• WEIGHT: 13 kg

• INSTALLATION TYPE: Countertop

• INSTALLATION: Countertop

## **Technical drawing**

This document is not contractual

Product Specification: Cleaner sink without overflow. ESA01. Collection: DELTA. DIMENSIONS: 51 x 40.50 cm. WEIGHT: 13 kg. MATERIAL: Ceramic. INSTALLATION TYPE: Countertop. TAP DRILLING: No tap holes. INSTALLATION: Countertop. OVERFLOW: Without overflow hole. No overflow.