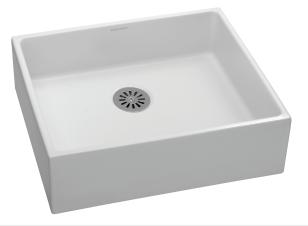

# **DELTA - Cleaner sink without overflow**

# ESA01

Collection: DELTA

Finish\*:

Main features:

## **Features**

• DIMENSIONS: 51 x 40.50 cm

• MATERIAL: Ceramic

• TAP DRILLING: No tap holes

• OVERFLOW: Without overflow hole

• WEIGHT: 13 kg

• INSTALLATION TYPE: Countertop

• INSTALLATION: Countertop