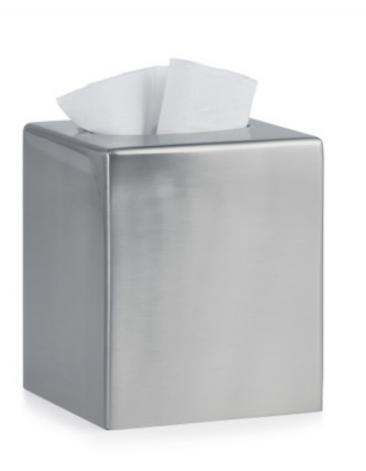

## SILVIO BRUSHED TISSUE COVER

These sleek, seamless pieces are crafted of solid brass and plated in nickel. The brushed finish coordinates beautifully with stainless steel. Each Italian-engineered cylindrical casing is created from a block of solid brass. It's a laborintensive process that produces smooth, seamless pieces with the unmistakable 'heft' of solid brass. The collection includes a wastebasket, tissue cover, soap dispenser, canister, brush holder, glass holder and soap dish. The glass holder includes a removable glass; the soap dispenser is offered with a wide choice of plated tops. Made In Italy

| MATERIAL                    | COLOR          | COUNTRY OF ORIGIN |         |
|-----------------------------|----------------|-------------------|---------|
| Plated Brass                | Brushed Nickel |                   |         |
| ITEM                        | NUMBER         | LXWXH (in)        | WT (Ib) |
| Silvio Brushed Tissue Cover | 42351          | 5" x 5" x 6"      | 4 LB    |