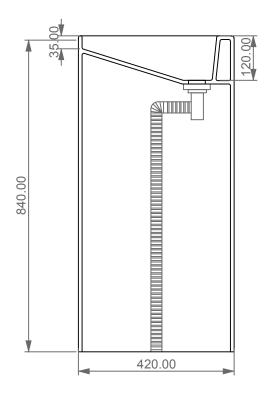

**CERAMIC DESIGN** 

Lavabo Oz a colonna centro stanza senza foro (monoforo su richiesta) Oz Column Washbasin free standing no hole (one hole on request)

**FRONT** 

**SECTION** 

Scale

Lavabo Oz a colonna centro stanza senza foro (monoforo su richiesta) Oz Column Washbasin free standing no hole (one hole on request)