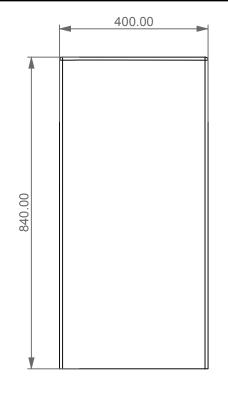

**CERAMIC DESIGN** 

Lavabo Oz a colonna centro stanza senza foro (monoforo su richiesta) Oz Column Washbasin free standing no hole (one hole on request)

**FRONT** 

**SECTION** 

Scale

Lavabo Oz a colonna centro stanza senza foro (monoforo su richiesta) Oz Column Washbasin free standing no hole (one hole on request)