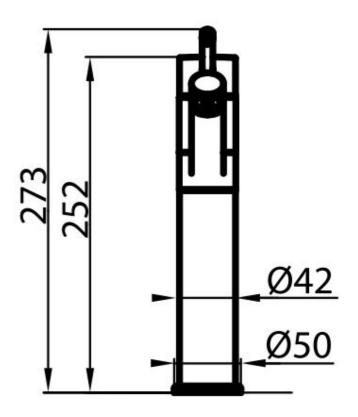

#### DETAILS

| Material              | Brass                                        |
|-----------------------|----------------------------------------------|
| Texture               | Chromed                                      |
| Rotating angle        | 360°                                         |
| Strenghtening plate   | ø50mm                                        |
| Cartrigde             | With ceramic discs                           |
| Mixer hole            | ø35mm                                        |
| Max worktop thickness | 40mm                                         |
| Mixer type            | Single lever mixer tap with rotating barrel. |
|                       |                                              |

# Foster ==

Rotating angle

All the taps have a wide angle of rotation. Some models even permit a full 360° rotation.

Strenghtening plate

Foster's mixer taps are equipped with the strenghtening plate that offers perfect stability on any sink.

### **TECHNICAL DATA**