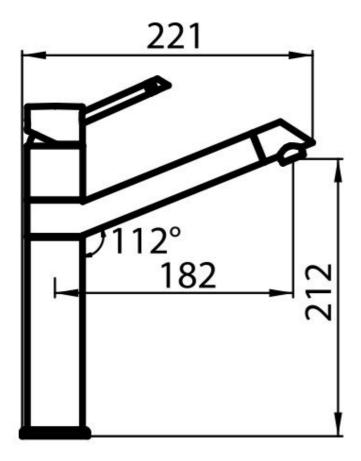

#### DETAILS

| Material              | Brass                                        |
|-----------------------|----------------------------------------------|
| Texture               | Chromed                                      |
| Rotating angle        | 360°                                         |
| Strenghtening plate   | ø50mm                                        |
| Cartrigde             | With ceramic discs                           |
| Mixer hole            | ø35mm                                        |
| Max worktop thickness | 40mm                                         |
| Mixer type            | Single lever mixer tap with rotating barrel. |
|                       |                                              |

# Foster ==

Rotating angle

All the taps have a wide angle of rotation. Some models even permit a full 360° rotation.

Strenghtening plate

Foster's mixer taps are equipped with the strenghtening plate that offers perfect stability on any sink.

### **TECHNICAL DATA**