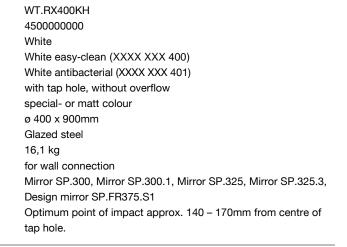

## A<sup>°</sup>form Technical data sheet

Washstands WT.RX400KH Article number: 450000000 Design partner: sieger design

### Features

- Description Article number Standard colour Special surfaces
- Construction Special versions Dimensions Material Net weight Installation Accessoires

### Text for invitation to tender

Washstand, round, ø 400mm, glazed inside and outside, white, height 900mm, with tap hole, without overflow, including chromeplated drain valve, fixing set, Bottle trap and white wall bracket Brand: Alape Model: WT.RX400KH