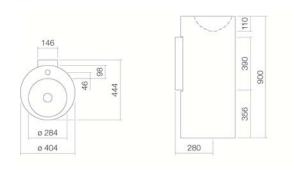

#### Tap fitting information

Tap fittings with a vertical outlet and aerator provide the optimum flow of water onto the surface below (angle of impact:  $90^{\circ}$ ).

### Text for invitation to tender

Washstand, round, ø 400mm, glazed inside and outside, white, height 900mm, with tap hole, without overflow, including chromeplated drain valve, fixing set, Bottle trap and white wall bracket Brand: Alape Model: WT.RX400KH