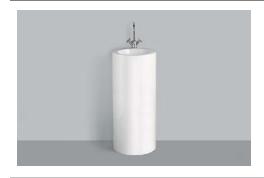

### Text for invitation to tender

Washstand, round, ø 400mm, glazed inside and outside, white, height 900mm, with tap hole, without overflow, including chromeplated drain valve, fixing set, Bottle trap and white wall bracket Brand: Alape Model: WT.RX400KH